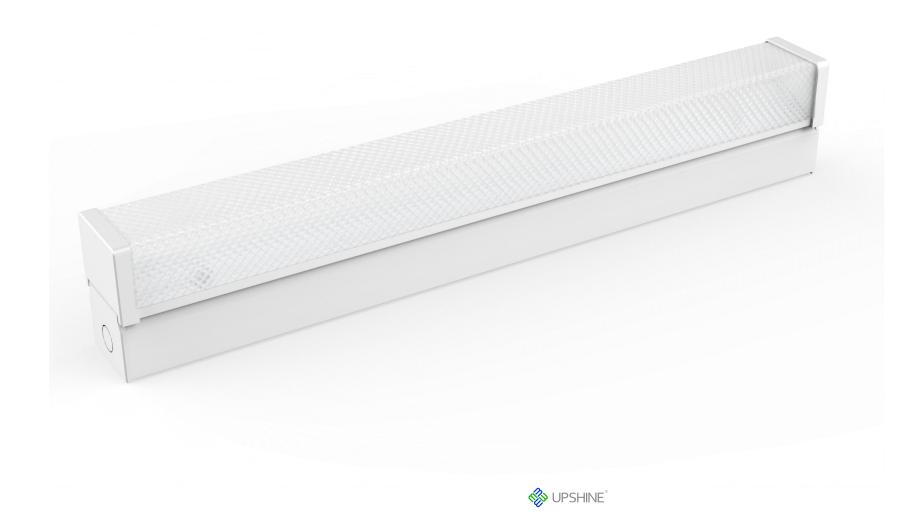

T8 diffused batten suitable for ceilings, walls or pendant mounting. PS prismatic diffuser for visual comfort.

Cover plate held securely by threaded nut for fast installation. High quality white epoxy powder coated finish.

## AL06 LED Batten with Easy Install