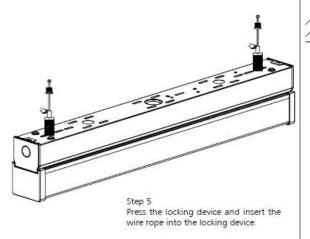

## CONTETS

Case Show

Product Introduced

Installation Notes





Subway lighting fixtures features fashoinable design and elegant workmanship. it receivced great popularity by the excellent dimming effect.

Reducing costs and lasting shiny can keep whole subway space more suitable















T8 diffused batten suitable for ceilings, walls or pendant mounting. PS prismatic diffuser for visual comfort.

Cover plate held securely by threaded nut for fast installation. High quality white epoxy powder coated finish.

Large terminal block for ease in installation





## PART Three

## Installation Notes





## AL06 LED Batten with Easy Install