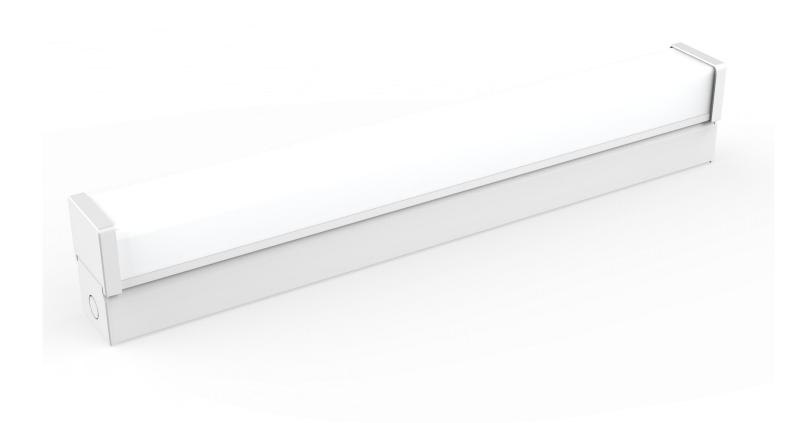

T8 diffused batten suitable for ceilings, walls or pendant mounting. PS prismatic diffuser for visual comfort.

Cover plate held securely by threaded nut for fast installation. High quality white epoxy powder coated finish.

## AL06 LED Batten with Easy Install