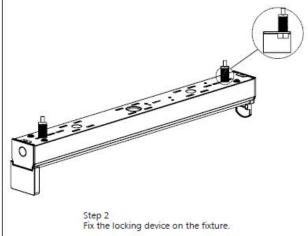

## CONTETS

Case Show

Product Introduced

Installation Notes





Subway lighting fixtures features fashoinable design and elegant workmanship. it receivced great popularity by the excellent dimming effect.

Reducing costs and lasting shiny can keep whole subway space more suitable















T8 diffused batten suitable for ceilings, walls or pendant mounting. PS prismatic diffuser for visual comfort.

Cover plate held securely by threaded nut for fast installation. High quality white epoxy powder coated finish.

Large terminal block for ease in installation





## PART Three

## Installation Notes





## AL06 LED Batten with Easy Install