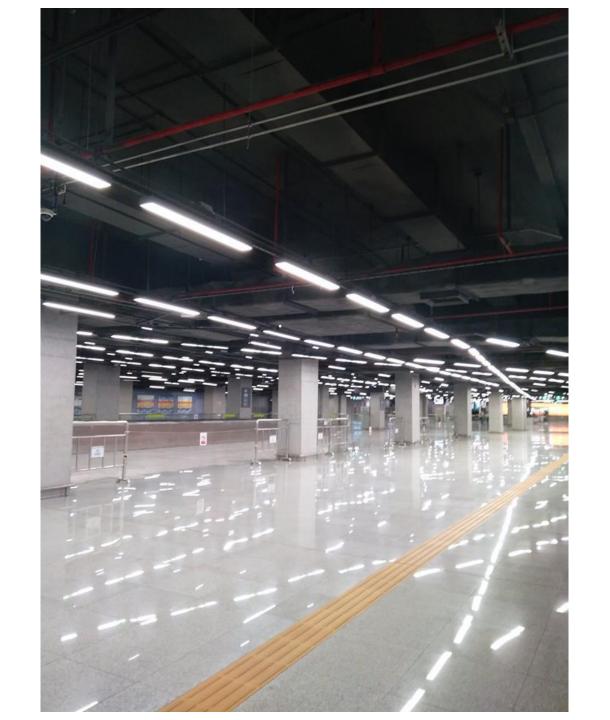

## CONTETS

Case Show

Product Introduced

Installation Notes

Subway lighting fixtures features fashoinable design and elegant workmanship. it receivced great popularity by the excellent dimming effect.

Reducing costs and lasting shiny can keep whole subway space more suitable