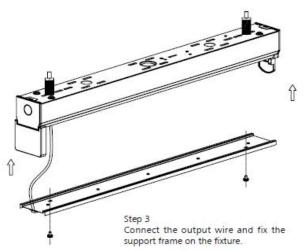

## CONTETS

Case Show

Product Introduced

Installation Notes





Subway lighting fixtures features fashoinable design and elegant workmanship. it receivced great popularity by the excellent dimming effect.

Reducing costs and lasting shiny can keep whole subway space more suitable















T8 diffused batten suitable for ceilings, walls or pendant mounting. PS prismatic diffuser for visual comfort.

Cover plate held securely by threaded nut for fast installation. High quality white epoxy powder coated finish.

Large terminal block for ease in installation





## PART Three

## Installation Notes





## AL06 LED Batten with Easy Install