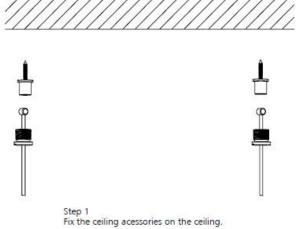

## CONTETS

Case Show

Product Introduced

Installation Notes





Subway lighting fixtures features fashoinable design and elegant workmanship. it receivced great popularity by the excellent dimming effect.

Reducing costs and lasting shiny can keep whole subway space more suitable















T8 diffused batten suitable for ceilings, walls or pendant mounting. PS prismatic diffuser for visual comfort.

Cover plate held securely by threaded nut for fast installation. High quality white epoxy powder coated finish.

Large terminal block for ease in installation





## PART Three

## Installation Notes





## AL06 LED Batten with Easy Install