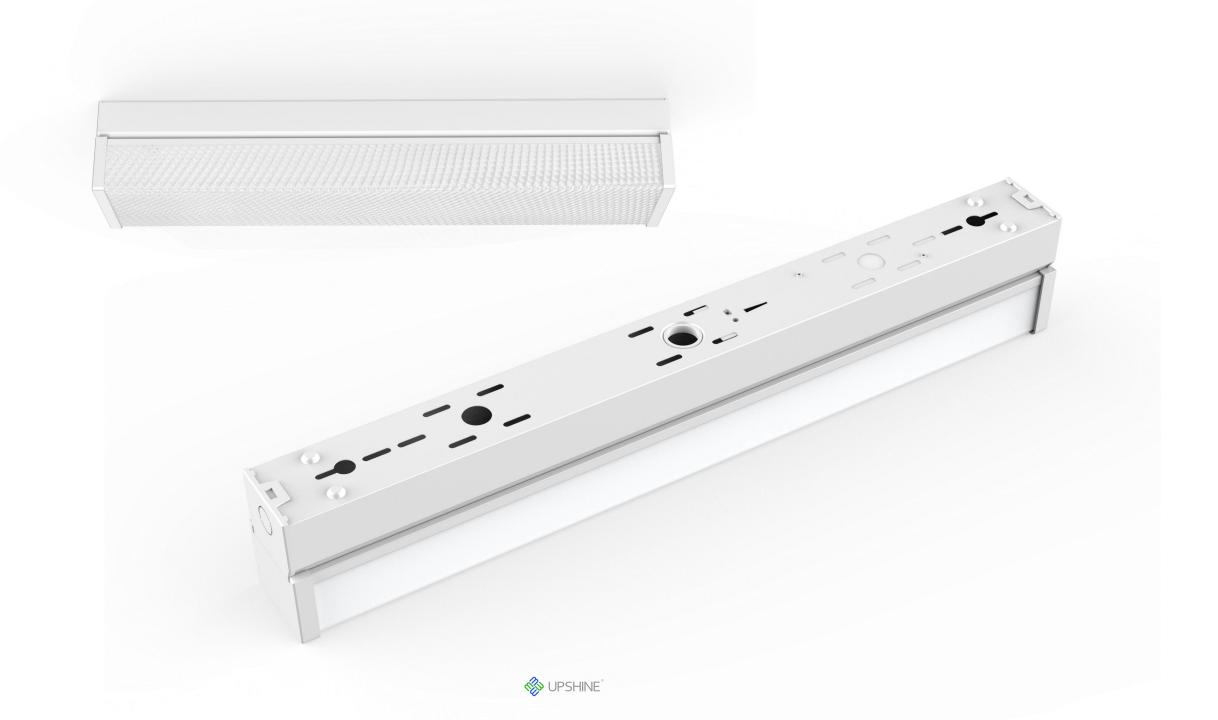

## CONTETS

Case Show

Product Introduced

Installation Notes





Subway lighting fixtures features fashoinable design and elegant workmanship. it receivced great popularity by the excellent dimming effect.

Reducing costs and lasting shiny can keep whole subway space more suitable















T8 diffused batten suitable for ceilings, walls or pendant mounting. PS prismatic diffuser for visual comfort.

Cover plate held securely by threaded nut for fast installation. High quality white epoxy powder coated finish.

Large terminal block for ease in installation





## PART Three

## Installation Notes





## AL06 LED Batten with Easy Install