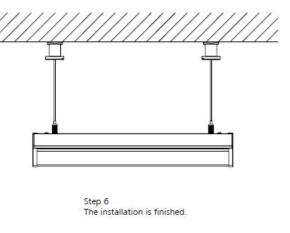

## CONTETS

Case Show

Product Introduced

Installation Notes





Subway lighting fixtures features fashoinable design and elegant workmanship. it receivced great popularity by the excellent dimming effect.

Reducing costs and lasting shiny can keep whole subway space more suitable















T8 diffused batten suitable for ceilings, walls or pendant mounting. PS prismatic diffuser for visual comfort.

Cover plate held securely by threaded nut for fast installation. High quality white epoxy powder coated finish.

Large terminal block for ease in installation





## PART Three

## Installation Notes





## AL06 LED Batten with Easy Install