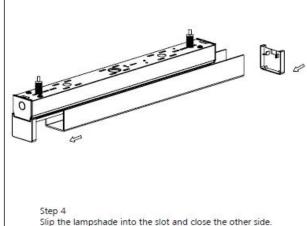

## CONTETS

Case Show

Product Introduced

Installation Notes





Subway lighting fixtures features fashoinable design and elegant workmanship. it receivced great popularity by the excellent dimming effect.

Reducing costs and lasting shiny can keep whole subway space more suitable















T8 diffused batten suitable for ceilings, walls or pendant mounting. PS prismatic diffuser for visual comfort.

Cover plate held securely by threaded nut for fast installation. High quality white epoxy powder coated finish.

Large terminal block for ease in installation





## PART Three

## Installation Notes





## AL06 LED Batten with Easy Install