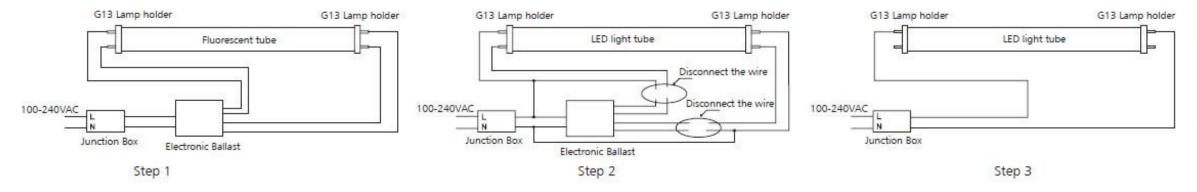

# **Retail Lighting Case Study**

www.upshine.com

## CONTENTS

1 Case show

2 / Product Recommended



### 1.Case show

Lighting for retail stores should be flexibility and cost-effectiveness. LED lighting can be a great ideal, it is not only featuring isolated driver solution in dimmable to achieve stable shopping environment and comfortable lighting experience





UPSHINE LED lighting gives you a high lumen and cost-saving advantages to make your shopping more success

## **Product Information**

UPSHINE AL+PC LED Tube light

&

### UPSHINE TUV LED Panel Light



### **Installation Information**

#### 1. One end power tube, installation with Electronic Ballast



#### 2. One end power tube, installation with Inductive Ballast





#### 3. Two end power tube, installation with Electronic Ballast

### 4. Two end power tube, installation with Inductive Ballast