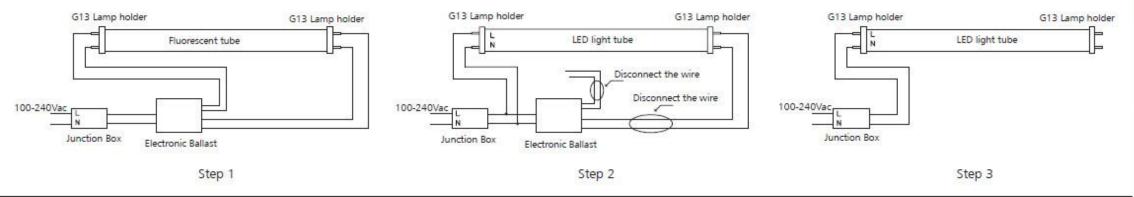

### **Installation Information**

#### 1. One end power tube, installation with Electronic Ballast