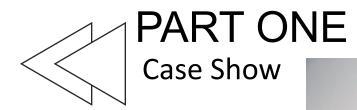

## Case Show

## Product Introduced

## Installation Notes









## PART TWO Product Introduced



### UPSHINE CL59 LED Downlight Light

Up-shine SMD LED Down light adopts high lumen SMD LED, PMMA diffuser with even light output.

White, silver, chrome surface treatments are available for wide choice.

Triac dimmable, 0-10V dimmable and DALI dimmable version share great popularity by excellent dimming effect.





## PART Three Installation Notes

| Install requirements            |      |
|---------------------------------|------|
| A-gap above the fitting         | 25mm |
| B-gap to the building material  | 25mm |
| C-gap to the thermal insulation | 25mm |





# THANK

THE REPORT OF A DESIGN OF A DE

<u>inn</u>

illine.

#### WWW.UPSHINE.COM