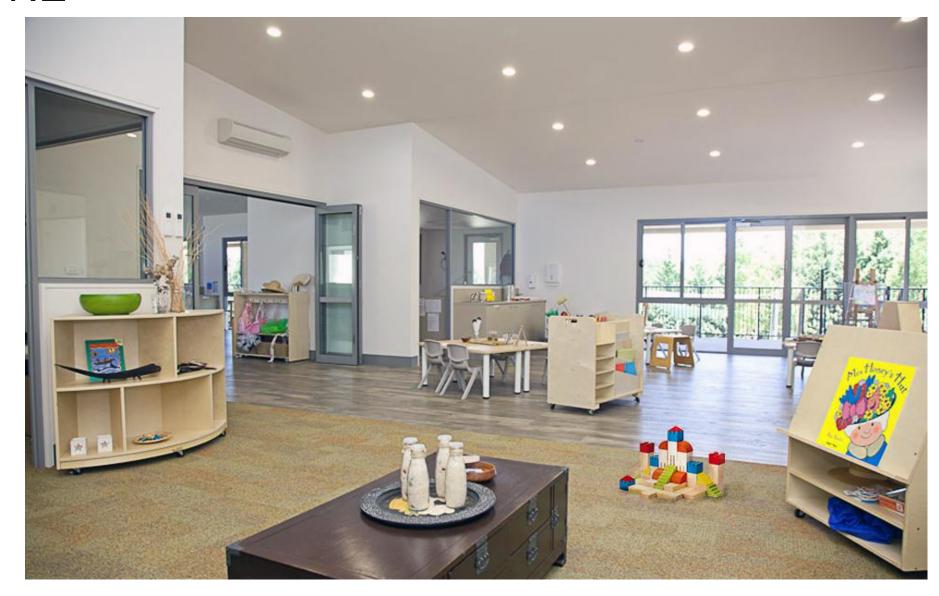

## Product Introduced

### UPSHINE CL59 LED Downlight Light

Up-shine SMD LED Down light adopts high lumen SMD LED, PMMA diffuser with even light output.

White, silver, chrome surface treatments are available for wide choice.

Triac dimmable, 0-10V dimmable and DALI dimmable version share great popularity by excellent dimming effect.