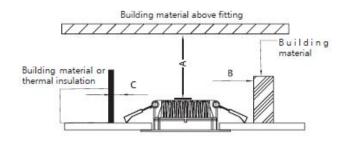

## Installation Notes

## PART Three Installation Notes

| Install requirements            |      |
|---------------------------------|------|
| A-gap above the fitting         | 25mm |
| B-gap to the building material  | 25mm |
| C-gap to the thermal insulation | 25mm |