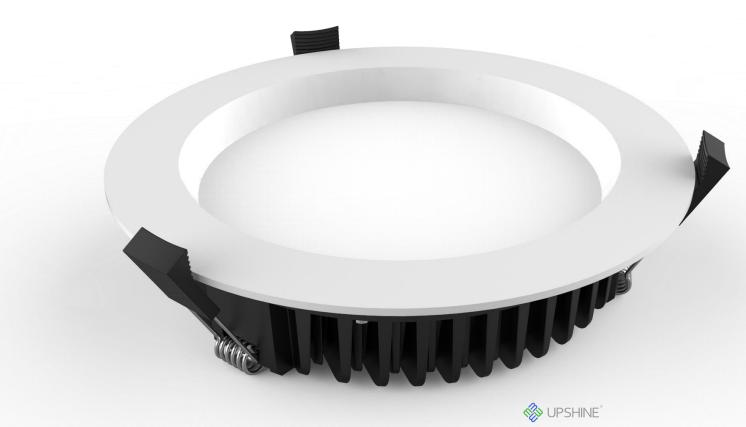

## Product Introduced

### UPSHINE CL59 LED Downlight Light

Up-shine SMD LED Down light adopts high lumen SMD LED, PMMA diffuser with even light output.

White, silver, chrome surface treatments are available for wide choice.

Triac dimmable, 0-10V dimmable and DALI dimmable version share great popularity by excellent dimming effect.