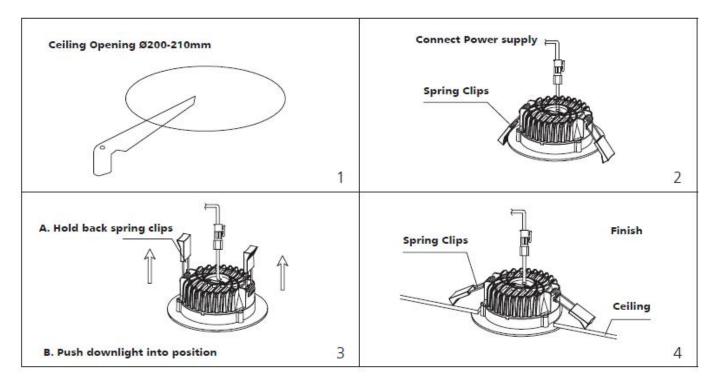

## Case Show

## Product Introduced

## Installation Notes









## PART TWO Product Introduced



### UPSHINE CL59 LED Downlight Light

Up-shine SMD LED Down light adopts high lumen SMD LED, PMMA diffuser with even light output.

White, silver, chrome surface treatments are available for wide choice.

Triac dimmable, 0-10V dimmable and DALI dimmable version share great popularity by excellent dimming effect.





## PART Three Installation Notes

| Install requirements            |      |
|---------------------------------|------|
| A-gap above the fitting         | 25mm |
| B-gap to the building material  | 25mm |
| C-gap to the thermal insulation | 25mm |





# THANK

THE REPORT OF A DESIGN OF A DE

<u>inn</u>

illine.

#### WWW.UPSHINE.COM