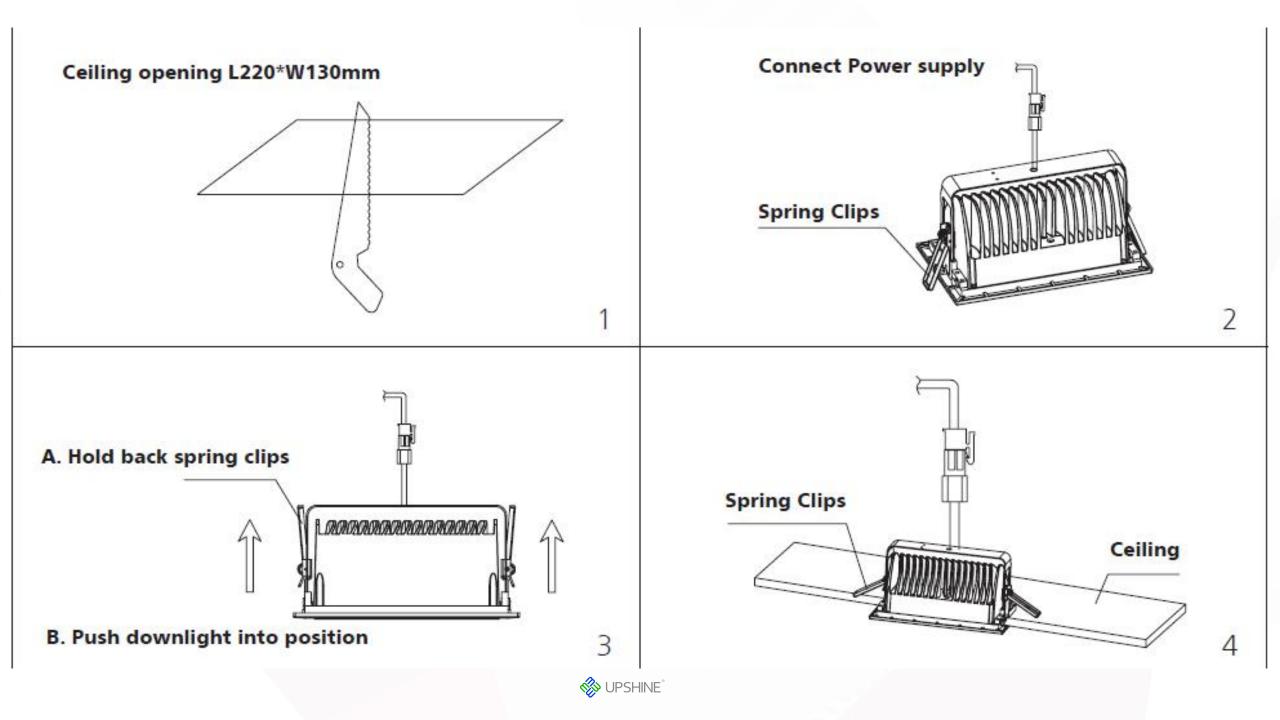

#### **Installation Information**

| Install requirements            |      |
|---------------------------------|------|
| A-gap above the fitting         | 25mm |
| B-gap to the building material  | 25mm |
| C-gap to the thermal insulation | 25mm |