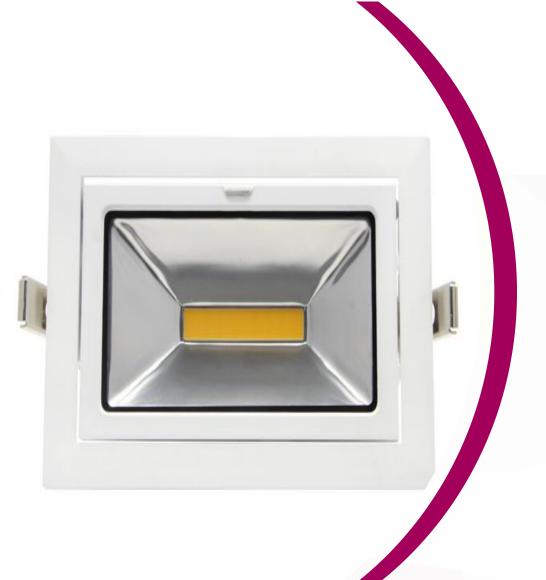

#### **Product Introduce** UPSHINE RD01 LED Downlight

Up-shine rectangular downlight is unique designed with COB high power LED chip AL6063 Aluminum profile provides excellent thermal dissipation