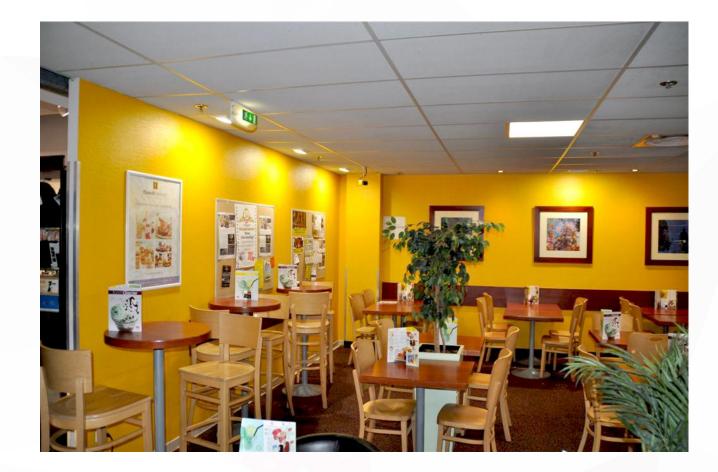

## Case Show Restaurant lighting

Restaurant lighting design can improve the value of stores and appeal customers into the store to enjoy a wonderful meal

LED lights are providing excellent heat dissipation, adjustable lighting direction provides all possible lighting effects