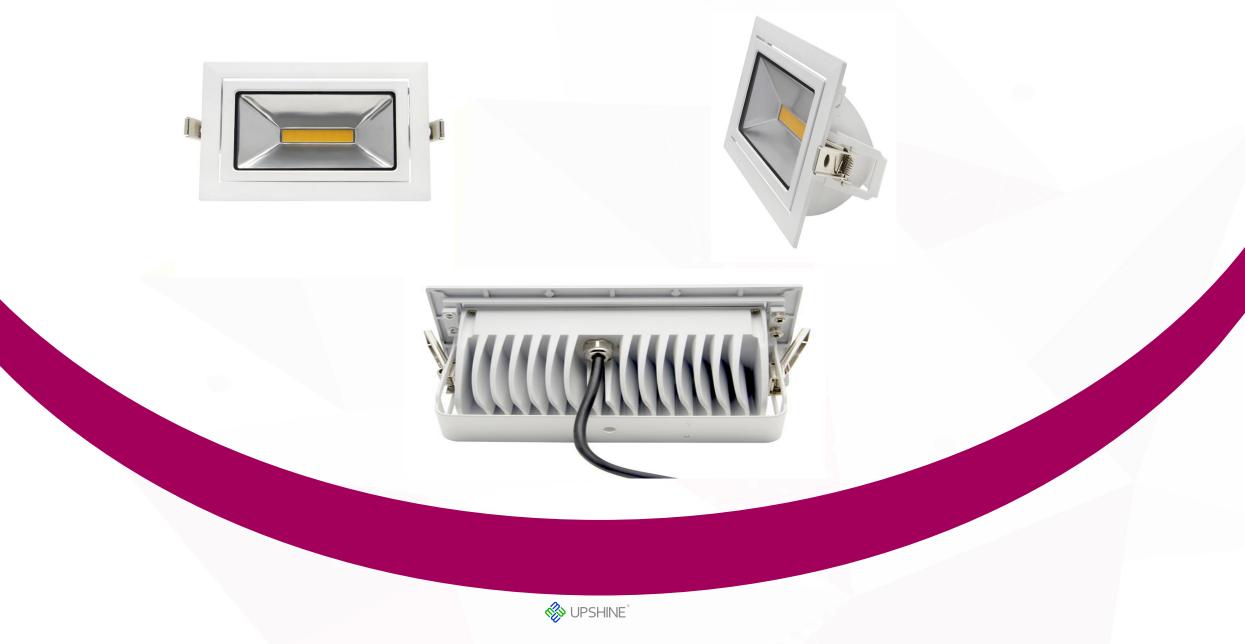

#### **Product Introduce** UPSHINE RD01 LED Downlight

Up-shine rectangular downlight is unique designed with COB high power LED chip AL6063 Aluminum profile provides excellent thermal dissipation