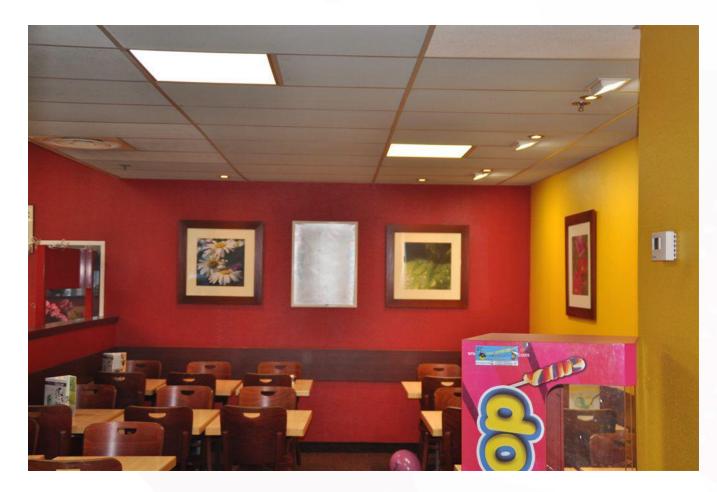

## Case Show Restaurant lighting

Restaurant lighting design can improve the value of stores and appeal customers into the store to enjoy a wonderful meal

LED lights are providing excellent heat dissipation, adjustable lighting direction provides all possible lighting effects