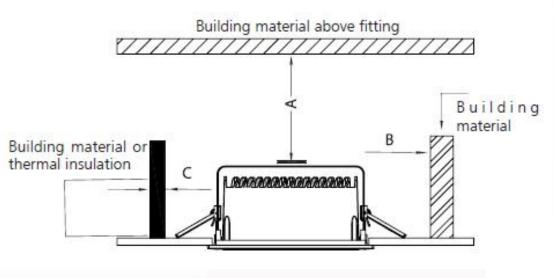

#### **Installation Information**

| Install requirements            |      |
|---------------------------------|------|
| A-gap above the fitting         | 25mm |
| B-gap to the building material  | 25mm |
| C-gap to the thermal insulation | 25mm |