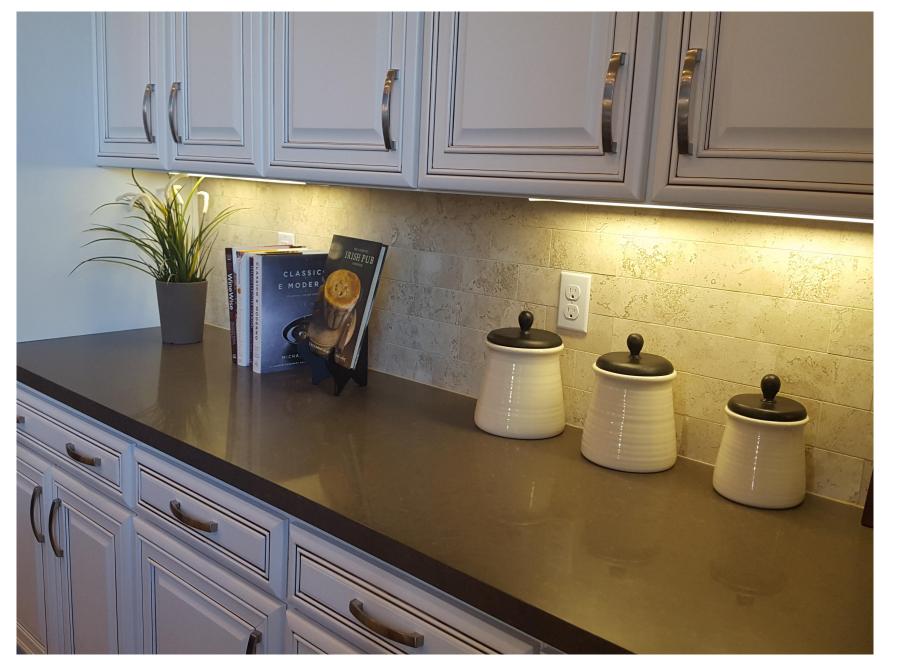

# CONTETS

Case Show

Product Introduced

Installation Notes





High Lumen LED Downlight Fixtures for Kitchen Room













# **UPSHINE CL22 LED Downlight**

Up-shine SMD LED Down light adopts high lumen SMD LED, PMMA diffuser with even light output.

White, silver, chrome surface treatments are available for wide choice. Triac dimmable, 0-10V dimmable and DALI dimmable version share great popularity by excellent dimming effect.



# T6-A LED Tube Light



Up-shine high lumen and practical tube T6 adopts complete PC cover, using 2835SMD LED as light source, CRI > 80.

V0 fire-rated full PC cover ensures high light transmittance and safe installation. No yellowing and cracking. With Built-in aluminum heatsink, our T6 tubes achieve high lighting performance and good heat dissipation.



# PART Three Installation Notes

# CL22 Downlights Installation





# **PART Three**

# Installation Notes

# T6-A LED