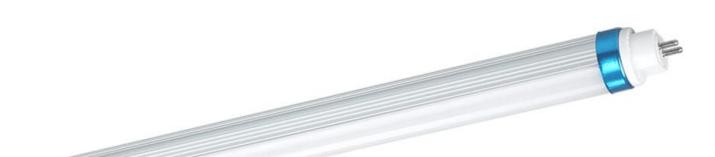

# CONTETS

Case Show

Product Introduced

Installation Notes





High Lumen LED Downlight Fixtures for Kitchen Room













# **UPSHINE CL22 LED Downlight**

Up-shine SMD LED Down light adopts high lumen SMD LED, PMMA diffuser with even light output.

White, silver, chrome surface treatments are available for wide choice. Triac dimmable, 0-10V dimmable and DALI dimmable version share great popularity by excellent dimming effect.



# T6-A LED Tube Light



Up-shine high lumen and practical tube T6 adopts complete PC cover, using 2835SMD LED as light source, CRI > 80.

V0 fire-rated full PC cover ensures high light transmittance and safe installation. No yellowing and cracking. With Built-in aluminum heatsink, our T6 tubes achieve high lighting performance and good heat dissipation.



# PART Three Installation Notes

# CL22 Downlights Installation





# **PART Three**

# Installation Notes

# T6-A LED Tube Light Installation

#### One end power tube, installation with Electronic Ballast



### One end power tube, installation with Inductive Ballast