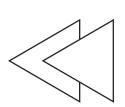

h Lumen LED Downlight Fixtures for Kitchen Room













# **UPSHINE CL22 LED Downlight**

Up-shine SMD LED Down light adopts high lumen SMD LED, PMMA diffuser with even light output.

White, silver, chrome surface treatments are available for wide choice. Triac dimmable, 0-10V dimmable and DALI dimmable version share great popularity by excellent dimming effect.



# T6-A LED Tube Light



Up-shine high lumen and practical tube T6 adopts complete PC cover, using 2835SMD LED as light source, CRI > 80.

V0 fire-rated full PC cover ensures high light transmittance and safe installation. No yellowing and cracking. With Built-in aluminum heatsink, our T6 tubes achieve high lighting performance and good heat dissipation.



# PART Three Installation Notes

# CL22 Downlights Installation





# **PART Three**

# Installation Notes

# T6-A LED Tube Light Installation

#### One end power tube, installation with Electronic Ballast



### One end power tube, installation with Inductive Ballast