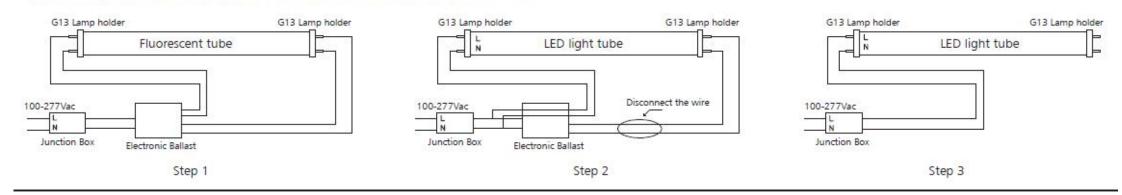

SMD LED, PMMA diffuser with even light output.

White, silver, chrome surface treatments are available for wide choice. Triac dimmable, 0-10V dimmable and DALI dimmable version share great popularity by excellent dimming effect.



# T6-A LED Tube Light



Up-shine high lumen and practical tube T6 adopts complete PC cover, using 2835SMD LED as light source, CRI > 80.

V0 fire-rated full PC cover ensures high light transmittance and safe installation. No yellowing and cracking. With Built-in aluminum heatsink, our T6 tubes achieve high lighting performance and good heat dissipation.



# PART Three Installation Notes

# CL22 Downlights Installation





# **PART Three**

# Installation Notes

# T6-A LED Tube Light Installation

#### One end power tube, installation with Electronic Ballast



### One end power tube, installation with Inductive Ballast