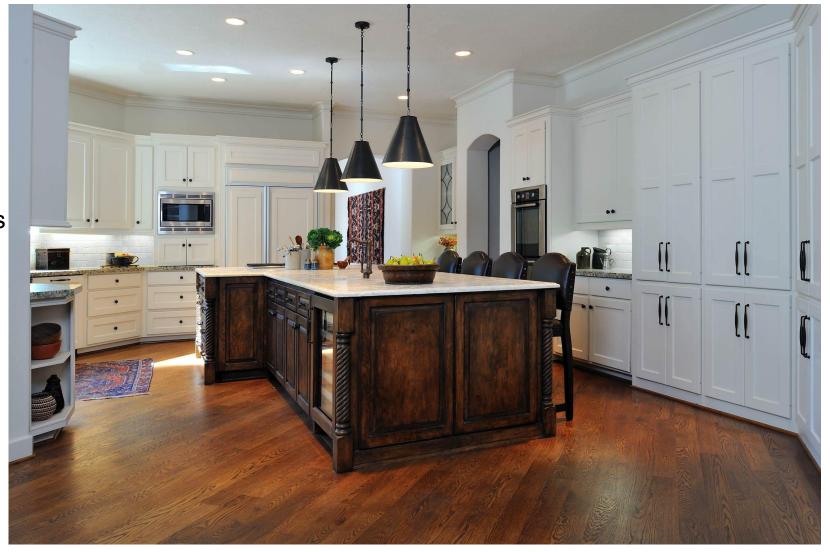

# CONTETS

Case Show

Product Introduced

Installation Notes





High Lumen LED Downlight Fixtures for Kitchen Room













# **UPSHINE CL22 LED Downlight**

Up-shine SMD LED Down light adopts high lumen SMD LED, PMMA diffuser with even light output.

White, silver, chrome surface treatments are available for wide choice. Triac dimmable, 0-10V dimmable and DALI dimmable version share great popularity by excellent dimming effect.



# T6-A LED Tube Light



Up-shine high lumen and practical tube T6 adopts complete PC cover, using 2835SMD LED as light source, CRI > 80.

V0 fire-rated full PC cover ensures high light transmittance and safe installation. No yellowing and cracking. With Built-in aluminum heatsink, our T6 tubes achieve high lighting performance and good heat dissipation.



# PART Three Installation Notes

# CL22 Downlights Installation





# **PART Three**

# Installation Notes

# T6-A