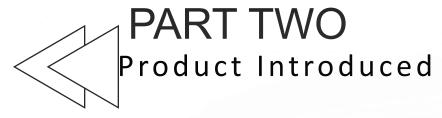

# **UPSHINE CL22 LED Downlight**

Up-shine SMD LED Down light adopts high lumen SMD LED, PMMA diffuser with even light output.

White, silver, chrome surface treatments are available for wide choice. Triac dimmable, 0-10V dimmable and DALI dimmable version share great popularity by excellent dimming effect.