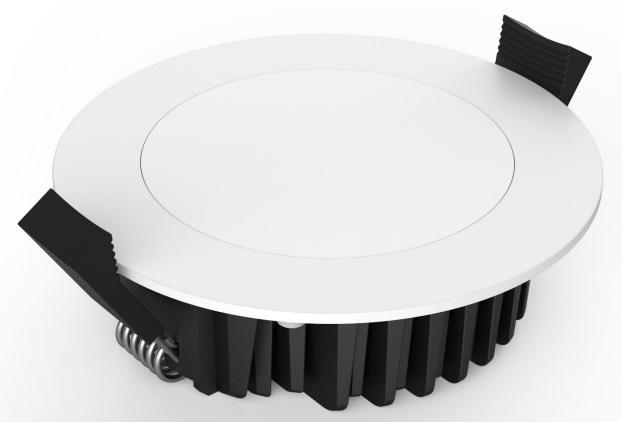

# T6-A LED Tube Light

Up-shine high lumen and practical tube T6 adopts complete PC cover, using 2835SMD LED as light source, CRI > 80.

V0 fire-rated full PC cover ensures high light transmittance and safe installation. No yellowing and cracking. With Built-in aluminum heatsink, our T6 tubes achieve high lighting performance and good heat dissipation.