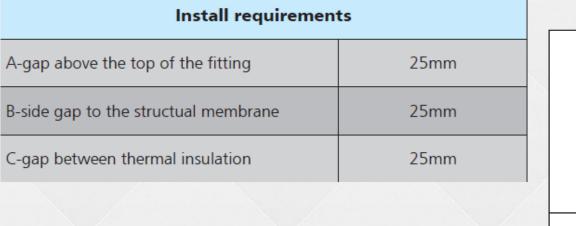

## UPSHINE Public Venue Lighting Case

www.upshine.com

#### Contants





#### Case Show Corridor Lighting

### Comfortable

AND ADJUSTABLE

With the rapid economic development, Public venue lighting is more and more important for people from everywhere







#### **Product Recommended** UPSHINE 8inch CL59 LED Downlight



Up to 70% energy saving compared to standard CFL



Triac dim, 0-10V dim, DALI dim



Environment friendly, without Mercury or any other hazardous substances



#### Dimmable UPSHINE LED Down Light with 3000K, 4000K, 5700K



It is designed for general lighting applications in office, supermarket, shop, school, hotel, etc. It is also widely used for public areas, such as stairway, lobby, reception, corridors etc.



#### Installation Note Easy and Safe







# Thanks