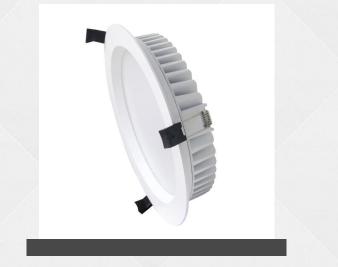

#### **Product Recommended** UPSHINE 8inch CL59 LED Downlight

Up to 70% energy saving compared to standard CFL

Triac dim, 0-10V dim, DALI dim

Environment friendly, without Mercury or any other hazardous substances

#### Dimmable UPSHINE LED Down Light with 3000K, 4000K, 5700K

It is designed for general lighting applications in office, supermarket, shop, school, hotel, etc. It is also widely used for public areas, such as stairway, lobby, reception, corridors etc.