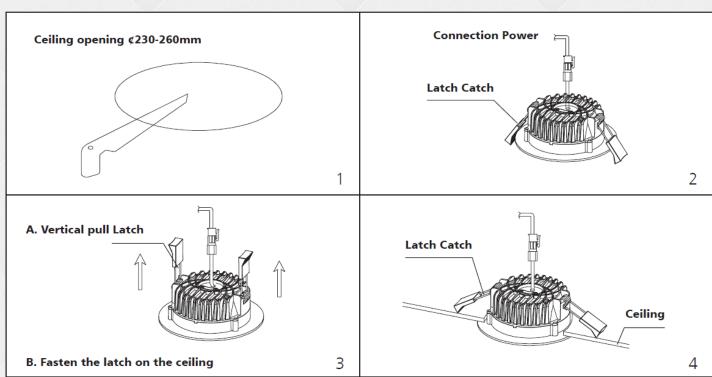

## UPSHINE Public Venue Lighting Case

www.upshine.com

#### Contants





#### Case Show Corridor Lighting

### Comfortable

AND ADJUSTABLE

With the rapid economic development, Public venue lighting is more and more important for people from everywhere







#### **Product Recommended** UPSHINE 8inch CL59 LED Downlight



Up to 70% energy saving compared to standard CFL



Triac dim, 0-10V dim, DALI dim



Environment friendly, without Mercury or any other hazardous substances



#### Dimmable UPSHINE LED Down Light with 3000K, 4000K, 5700K



It is designed for general lighting applications in office, supermarket, shop, school, hotel, etc. It is also widely used for public areas, such as stairway, lobby, reception, corridors etc.



#### Installation Note Easy and Safe







# Thanks