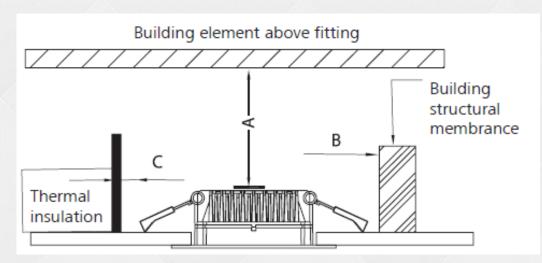

## UPSHINE Public Venue Lighting Case

www.upshine.com

#### Contants





#### Case Show Corridor Lighting

### Comfortable

AND ADJUSTABLE

With the rapid economic development, Public venue lighting is more and more important for people from everywhere







#### **Product Recommended** UPSHINE 8inch CL59 LED Downlight



Up to 70% energy saving compared to standard CFL



Triac dim, 0-10V dim, DALI dim



Environment friendly, without Mercury or any other hazardous substances



#### Dimmable UPSHINE LED Down Light with 3000K, 4000K, 5700K



It is designed for general lighting applications in office, supermarket, shop, school, hotel, etc. It is also widely used for public areas, such as stairway, lobby, reception, corridors etc.



#### Installation Note Easy and Safe







# Thanks