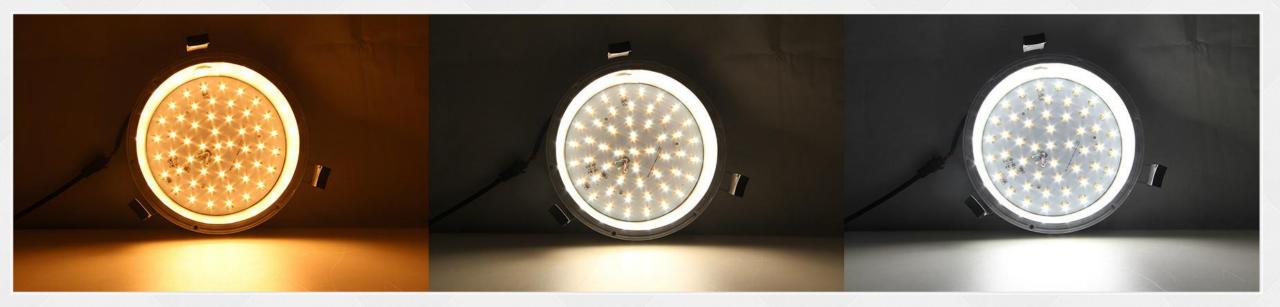

#### Dimmable UPSHINE LED Down Light with 3000K, 4000K, 5700K

It is designed for general lighting applications in office, supermarket, shop, school, hotel, etc. It is also widely used for public areas, such as stairway, lobby, reception, corridors etc.