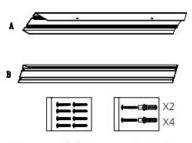

#### 03: Surface mounted

1. Unpack box and take out aluminum profile A - 2pcs, aluminum profile B - 2pcs, as well as accessory pack.

2. Assembling 3 pieces aluminum profile together with screw.

3. Fix semi-finished frame onto ceiling with screw(Concrete ceiling requires plastic anchor)