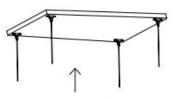

### 02: Suspending

#### 2. Suspending

 A.Fix the anchor into target place on the ceiling B.Fix the installation mount on the ceiling with plastic anchor

2. Hang the panel to ceiling with suspended installation kits

3. Adjust the length of steel wire. Connect the power supply