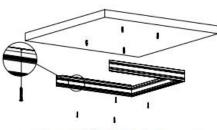

#### 03: Surface mounted

1. Unpack box and take out aluminum profile A - 2pcs, aluminum profile B - 2pcs, as well as accessory pack.

2. Assembling 3 pieces aluminum profile together with screw.

3. Fix semi-finished frame onto ceiling with screw(Concrete ceiling requires plastic anchor)

#### 3. Surface mounted

4. Slide panel into frame properly.

5. Fix the last piece of aluminum profile with screw after panel is well placed.