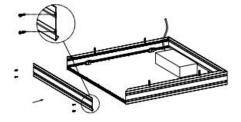

#### 03: Surface mounted

1. Unpack box and take out aluminum profile A - 2pcs, aluminum profile B - 2pcs, as well as accessory pack.

2. Assembling 3 pieces aluminum profile together with screw.

3. Fix semi-finished frame onto ceiling with screw(Concrete ceiling requires plastic anchor)

#### 3. Surface mounted

4. Slide panel into frame properly.

5. Fix the last piece of aluminum profile with screw after panel is well placed.