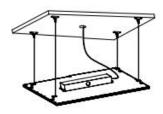

#### 03: Surface mounted

1. Unpack box and take out aluminum profile A - 2pcs, aluminum profile B - 2pcs, as well as accessory pack.

2. Assembling 3 pieces aluminum profile together with screw.

3. Fix semi-finished frame onto ceiling with screw(Concrete ceiling requires plastic anchor)

#### 3. Surface mounted

4. Slide panel into frame properly.

5. Fix the last piece of aluminum profile with screw after panel is well placed.