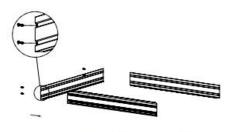

#### 03: Surface mounted

1. Unpack box and take out aluminum profile A - 2pcs, aluminum profile B - 2pcs, as well as accessory pack.

2. Assembling 3 pieces aluminum profile together with screw.

3. Fix semi-finished frame onto ceiling with screw(Concrete ceiling requires plastic anchor)

#### 3. Surface mounted

4. Slide panel into frame properly.

5. Fix the last piece of aluminum profile with screw after panel is well placed.