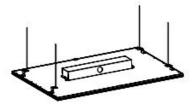

### 01:Recessed into ceiling

#### 1.Recessed into ceiling

1. Remove ceiling plaster slab

3. Fix the panel light into right place

4. Stabilize the panel