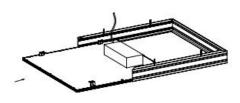

#### 3. Surface mounted

4. Slide panel into frame properly.

5. Fix the last piece of aluminum profile with screw after panel is well placed.