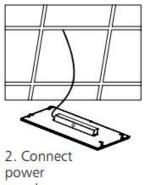

### 02: Suspending

#### 2. Suspending

 A.Fix the anchor into target place on the ceiling B.Fix the installation mount on the ceiling with plastic anchor

2. Hang the panel to ceiling with suspended installation kits

3. Adjust the length of steel wire. Connect the power supply