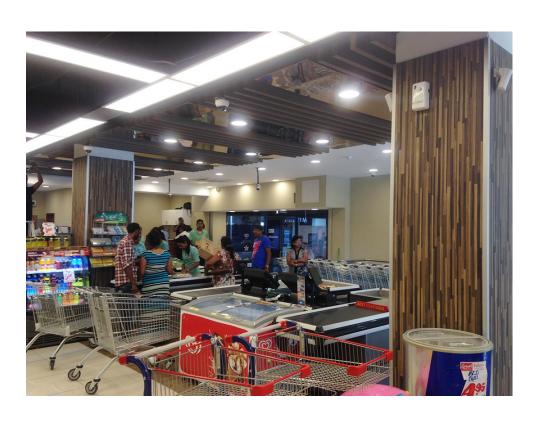

### Grocery Store Lighting In Fiji

# Grocery Store LED Lighting

Grocery store lighting usually need to creat a bright and energy environment, UL&cUL, DLC approved 2x4 led panel light can best display of foods.