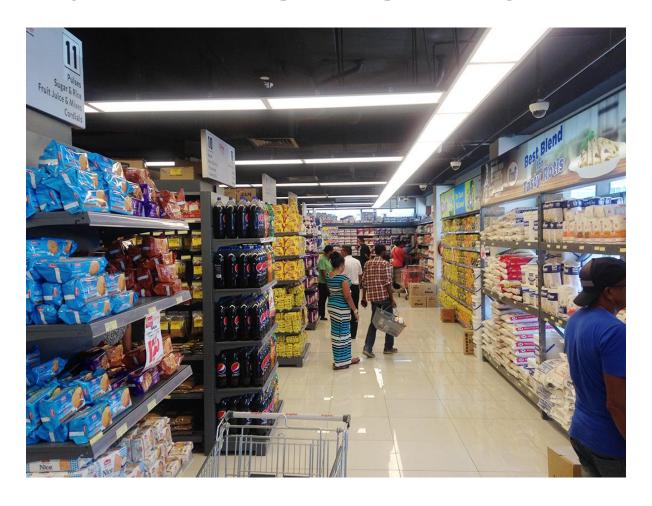

### Grocery Store Lighting In Fiji

# Grocery Store LED Lighting

Grocery store lighting usually need to creat a bright and energy environment, UL&cUL, DLC approved 2x4 led panel light can best display of foods.