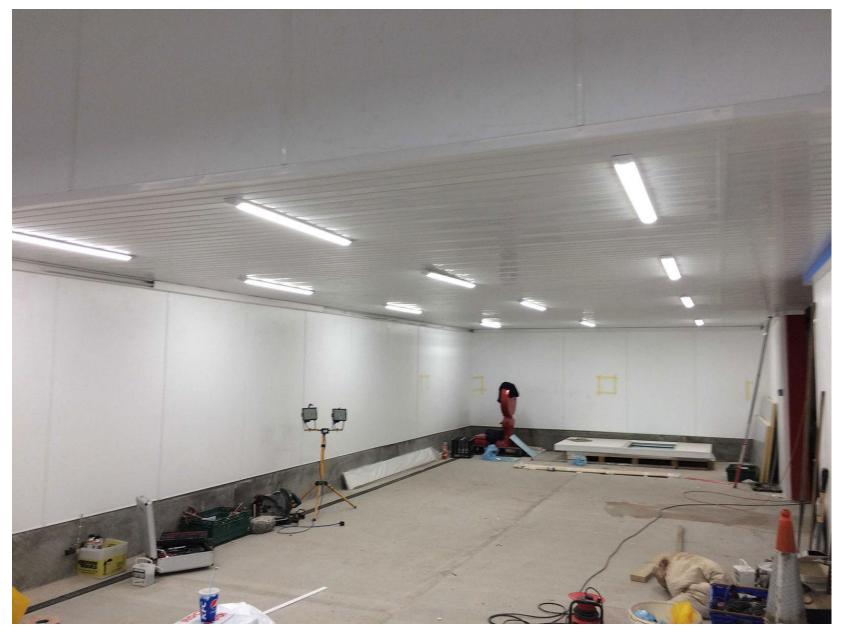

## CONTETS

Case Show

Product Introduced

Installation Notes

Food Freezing Processing Plant Lighting Case

**W**UPSHINE®

## **UPSHINE AL17 LED Batten Tube Light**

Up-shine practical battens are newly developed for Oceania and Europe market.

It is available in 21W 32W & 42W with size of 600mm 900mm and 1200mm. Featuring high grade polycarbonate diffuser and aluminum housing.

It is suitable for commercial and industrial use, such as super market, garage, office building, workshop etc.