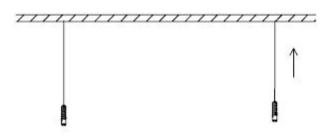

## Installation Notes

Step 3. Connect the power supply and hang the fixture back to the clips

Step 2. Fastening the clips on the ceiling

Step 4. Restore power supply, switch on and test for correct operation