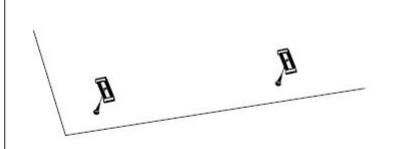

## Installation Notes

Step 3. Connect the power supply and hang the fixture back to the clips

Step 2. Fastening the clips on the ceiling

Step 4. Restore power supply, switch on and test for correct operation