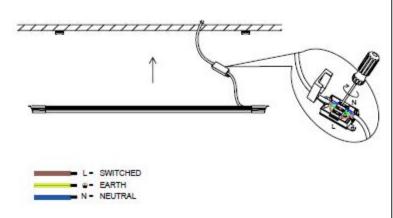

## Installation Notes

Step 3. Connect the power supply and hang the fixture back to the clips

Step 2. Fastening the clips on the ceiling

Step 4. Restore power supply, switch on and test for correct operation