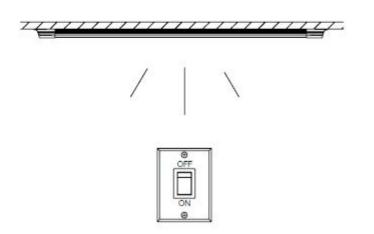

## Installation Notes

Step 3. Connect the power supply and hang the fixture back to the clips

Step 2. Fastening the clips on the ceiling

Step 4. Restore power supply, switch on and test for correct operation