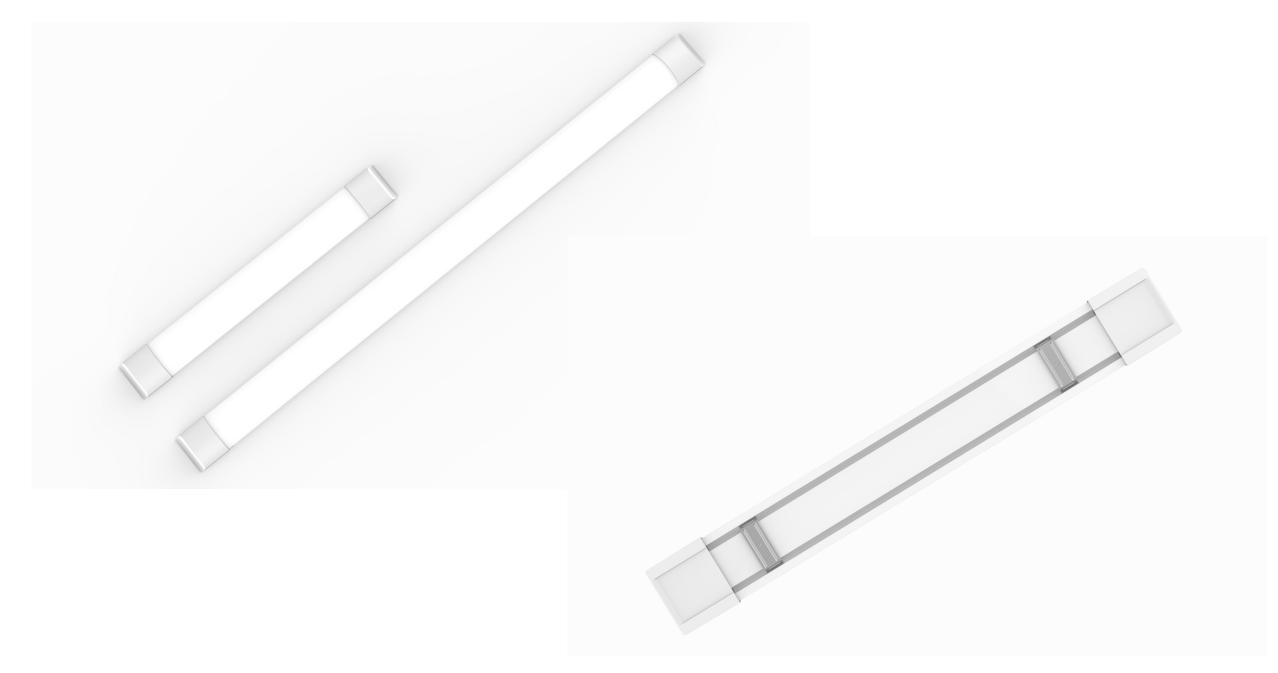

## **UPSHINE AL17 LED Batten Tube Light**

Up-shine practical battens are newly developed for Oceania and Europe market.

It is available in 21W 32W & 42W with size of 600mm 900mm and 1200mm. Featuring high grade polycarbonate diffuser and aluminum housing.

It is suitable for commercial and industrial use, such as super market, garage, office building, workshop etc.