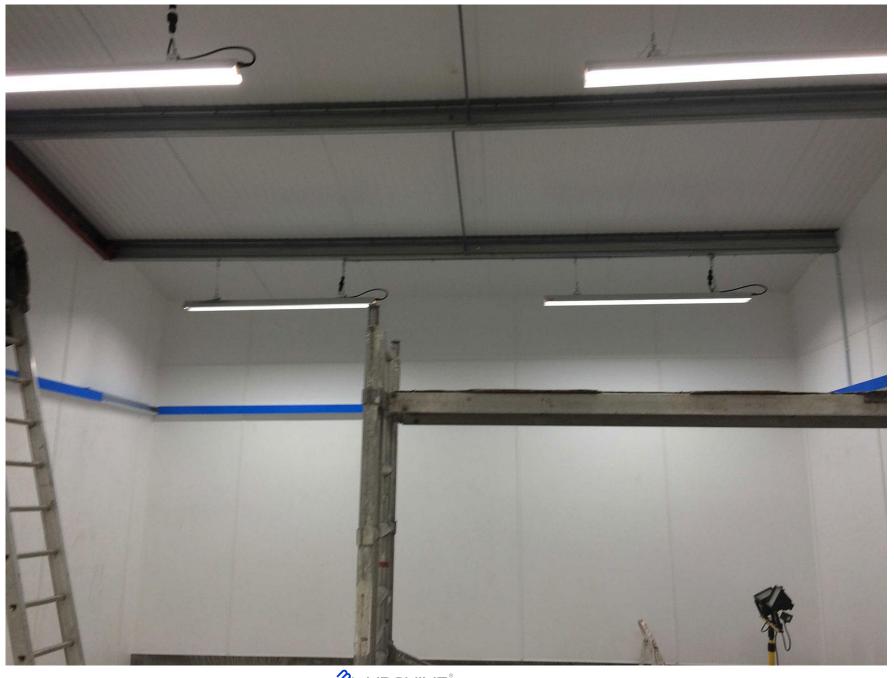

## Installation Notes

Step 3. Connect the power supply and hang the fixture back to the clips

Step 2. Fastening the clips on the ceiling

Step 4. Restore power supply, switch on and test for correct operation