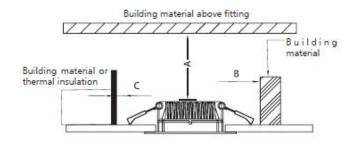

#### Installation Notes

| Install requirements            |      |
|---------------------------------|------|
| A-gap above the fitting         | 25mm |
| B-gap to the building material  | 25mm |
| C-gap to the thermal insulation | 25mm |