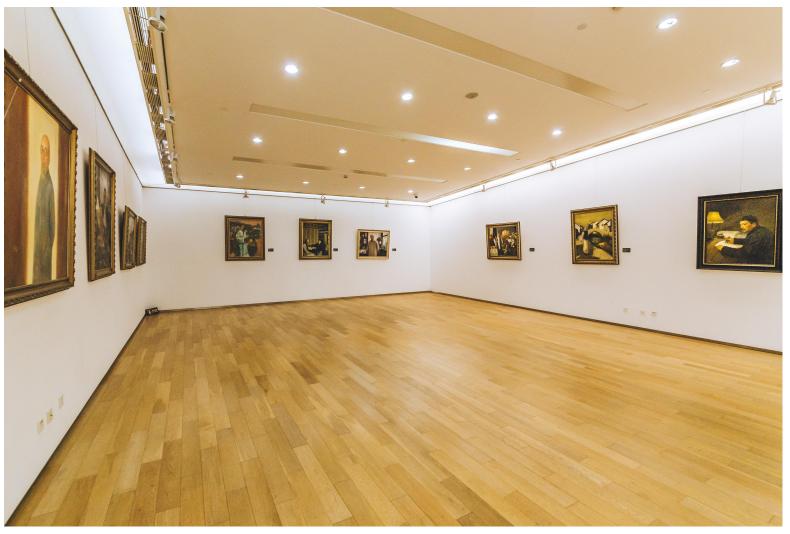

# Exhibition LED Lighting Case

WWW.UPSHINE.COM

## CONTETS

Case Show

Product Introduced

Installation Notes





#### Art Exhibition Lighting Case







Auto Exhibition
Downlighting Case







#### **UPSHINE CL59 LED Downlight**

Up-shine SMD LED Down light adopts high lumen SMD LED, PMMA diffuser with even light output. White, silver, chrome surface treatments are available for wide choice.

Triac dimmable, 0-10V dimmable and DALI dimmable version share great popularity by excellent dimming effect.











### PART Three

#### Installation Notes

| Install requirements            |      |
|---------------------------------|------|
| A-gap above the fitting         | 25mm |
| B-gap to the building material  | 25mm |
| C-gap to the thermal insulation | 25mm |