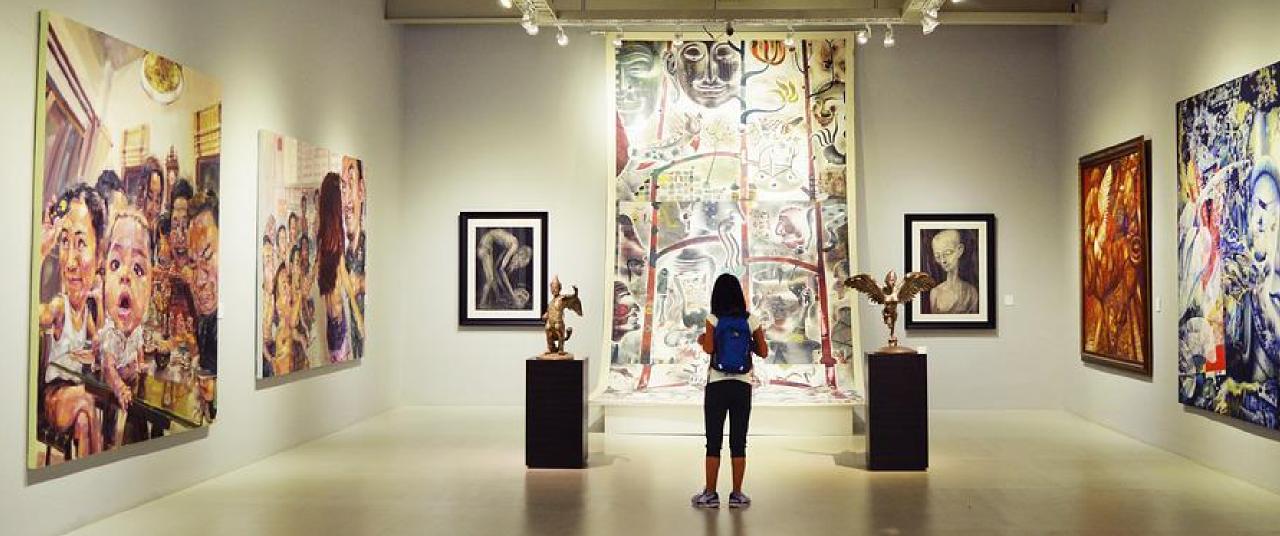

# Exhibition LED Lighting Case

WWW.UPSHINE.COM

## CONTETS

Case Show

Product Introduced

Installation Notes





#### Art Exhibition Lighting Case







Auto Exhibition
Downlighting Case







#### **UPSHINE CL59 LED Downlight**

Up-shine SMD LED Down light adopts high lumen SMD LED, PMMA diffuser with even light output. White, silver, chrome surface treatments are available for wide choice.

Triac dimmable, 0-10V dimmable and DALI dimmable version share great popularity by excellent dimming effect.











### PART Three

#### Installation Notes

| Install requirements            |      |
|---------------------------------|------|
| A-gap above the fitting         | 25mm |
| B-gap to the building material  | 25mm |
| C-gap to the thermal insulation | 25mm |