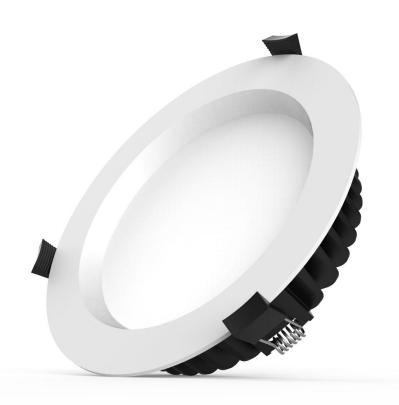

#### **UPSHINE CL59 LED Downlight**

Up-shine SMD LED Down light adopts high lumen SMD LED, PMMA diffuser with even light output. White, silver, chrome surface treatments are available for wide choice.

Triac dimmable, 0-10V dimmable and DALI dimmable version share great popularity by excellent dimming effect.