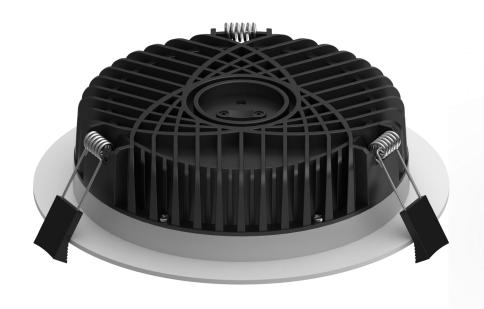

#### **UPSHINE CL59 LED Downlight**

Up-shine SMD LED Down light adopts high lumen SMD LED, PMMA diffuser with even light output. White, silver, chrome surface treatments are available for wide choice.

Triac dimmable, 0-10V dimmable and DALI dimmable version share great popularity by excellent dimming effect.