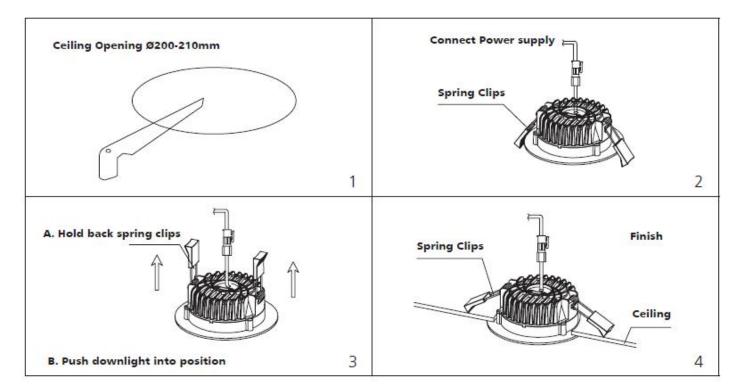

#### Installation Notes

| Install requirements            |      |
|---------------------------------|------|
| A-gap above the fitting         | 25mm |
| B-gap to the building material  | 25mm |
| C-gap to the thermal insulation | 25mm |