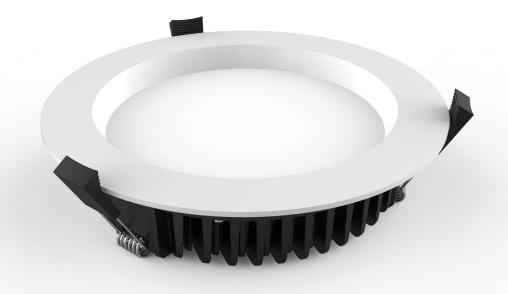

#### **UPSHINE CL59 LED Downlight**

Up-shine SMD LED Down light adopts high lumen SMD LED, PMMA diffuser with even light output. White, silver, chrome surface treatments are available for wide choice.

Triac dimmable, 0-10V dimmable and DALI dimmable version share great popularity by excellent dimming effect.