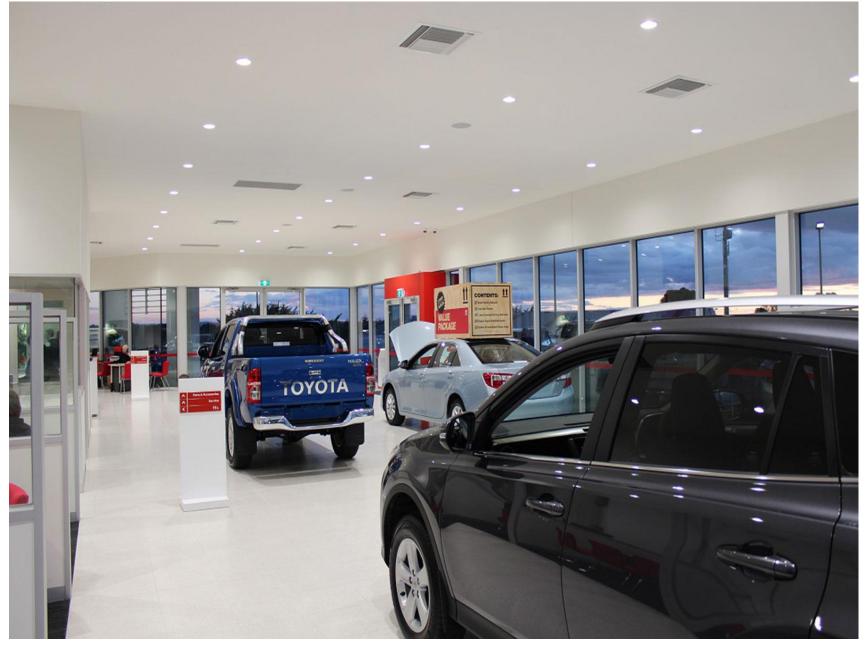

# Exhibition LED Lighting Case

WWW.UPSHINE.COM

## CONTETS

Case Show

Product Introduced

Installation Notes





#### Art Exhibition Lighting Case







Auto Exhibition
Downlighting Case







#### **UPSHINE CL59 LED Downlight**

Up-shine SMD LED Down light adopts high lumen SMD LED, PMMA diffuser with even light output. White, silver, chrome surface treatments are available for wide choice.

Triac dimmable, 0-10V dimmable and DALI dimmable version share great popularity by excellent dimming effect.











### PART Three

#### Installation Notes

| Install requirements            |      |
|---------------------------------|------|
| A-gap above the fitting         | 25mm |
| B-gap to the building material  | 25mm |
| C-gap to the thermal insulation | 25mm |