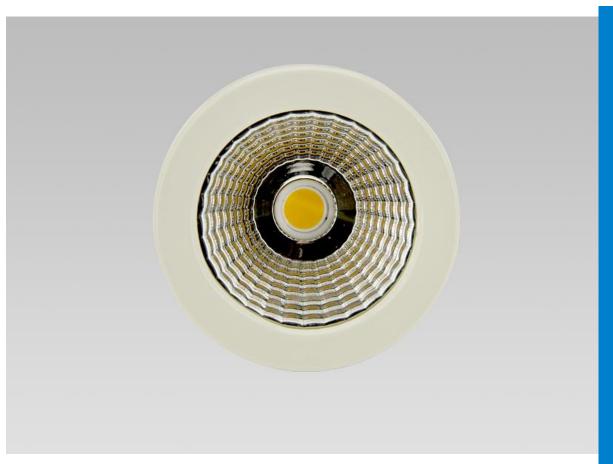

### 2. Product Recommended UPSHINE COB LED PAR lamp

LED PAR lamp with a fabulous fashion design apperance

Adopt insulated driver inside, High CRI COB led and evenly light output

### Widely used as residential and commercial lighting