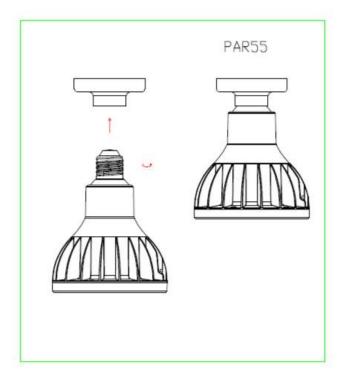

### Bikini Retail Shop Lighting Case Study

www.upshine.com

# CONTENTS

- 1 Case show
- 2 Product Recommended
- 3 Installation Notes



#### 1.Case Show

Bikini Retail Shop Lighting in Hawaii

High lumen LED light is best for swimsuit store, it can make whole environment looks more Fresh and beautiful





### Cool Light make people feel more comfortable





### 2. Product Recommended UPSHINE COB LED PAR lamp



LED PAR lamp with a fabulous fashion design apperance

Adopt insulated driver inside, High CRI COB led and evenly light output



### Widely used as residential and commercial lighting











#### 3.Installation Notes











## THANKS