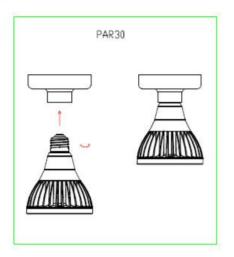

### Bikini Retail Shop Lighting Case Study

www.upshine.com

# CONTENTS

- 1 Case show
- 2 Product Recommended
- 3 Installation Notes



#### 1.Case Show

Bikini Retail Shop Lighting in Hawaii

High lumen LED light is best for swimsuit store, it can make whole environment looks more Fresh and beautiful





### Cool Light make people feel more comfortable





### 2. Product Recommended UPSHINE COB LED PAR lamp



LED PAR lamp with a fabulous fashion design apperance

Adopt insulated driver inside, High CRI COB led and evenly light output



### Widely used as residential and commercial lighting











#### 3.Installation Notes











## THANKS