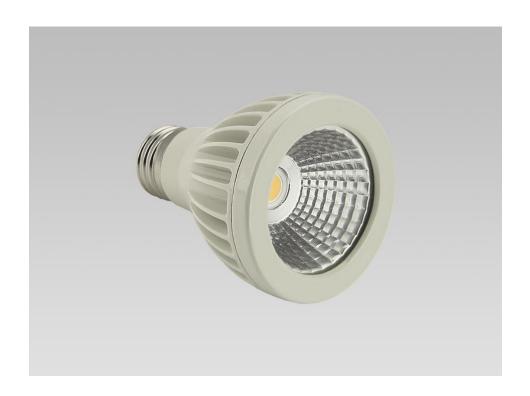

### 2. Product Recommended UPSHINE COB LED PAR lamp

LED PAR lamp with a fabulous fashion design apperance

Adopt insulated driver inside, High CRI COB led and evenly light output

### Widely used as residential and commercial lighting