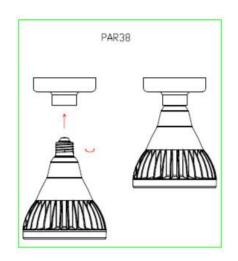

### Bikini Retail Shop Lighting Case Study

www.upshine.com

# CONTENTS

- 1 Case show
- 2 Product Recommended
- 3 Installation Notes



#### 1.Case Show

Bikini Retail Shop Lighting in Hawaii

High lumen LED light is best for swimsuit store, it can make whole environment looks more Fresh and beautiful





### Cool Light make people feel more comfortable





### 2. Product Recommended UPSHINE COB LED PAR lamp



LED PAR lamp with a fabulous fashion design apperance

Adopt insulated driver inside, High CRI COB led and evenly light output



### Widely used as residential and commercial lighting











#### 3.Installation Notes











## THANKS