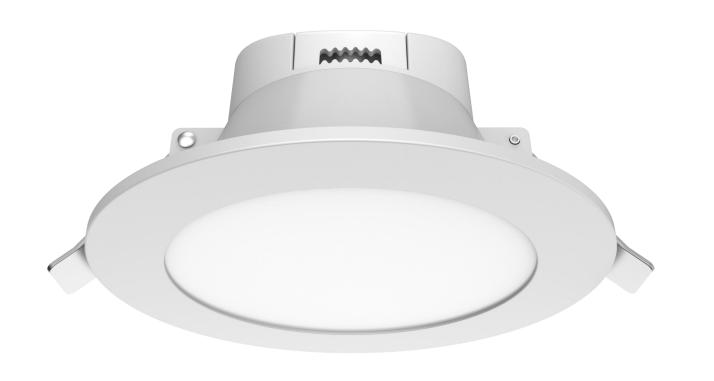

### **UPSHINE DL41 LED Downlight**

Up-shine SMD LED Down light adopts high lumen SMD LED, PC diffuser with even light output. Plastic coated aluminum housing with internal driver design.

it is our most economical and practical downlight version. Dimmable driver shares great popularity by the excellent dimming effect.