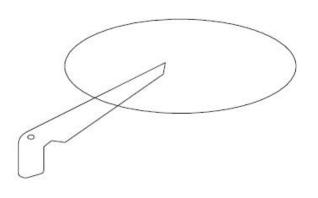

## Installation Notes

Loosen the screw and take off the cover, connect the wire to the wring terminals, put the cover back and tighten the screw.

2

A. Hold back spring clips

B. Push downlight into position