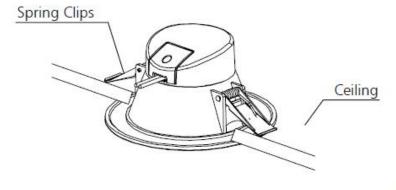

## Installation Notes

Loosen the screw and take off the cover, connect the wire to the wring terminals, put the cover back and tighten the screw.

2

A. Hold back spring clips

B. Push downlight into position