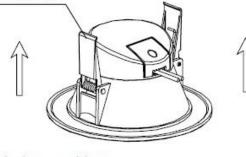

## Installation Notes

Loosen the screw and take off the cover, connect the wire to the wring terminals, put the cover back and tighten the screw.

2

A. Hold back spring clips

B. Push downlight into position