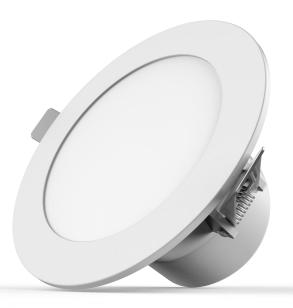

### **UPSHINE DL41 LED Downlight**

Up-shine SMD LED Down light adopts high lumen SMD LED, PC diffuser with even light output. Plastic coated aluminum housing with internal driver design.

it is our most economical and practical downlight version. Dimmable driver shares great popularity by the excellent dimming effect.