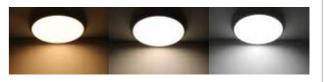

# 2.4G&Wifi Intelligent Control

2.4G Remote controller

2.4G Wireless wall touch switch

WIFI Box (Mobile App)

Creating fantastic atmosphere by flexible CCT changing between warm white, natural white and day light, the color changing items are controlled by remote controller, wall touch switch or smart phone APP.

8%~100% **Dimmable** 

Dimmable from 8~100% brightness with timing and night lamp function, diversified scene setting, creating a humanized smart control system.

## Three colors in one LED lamp

#### Advantages:

- Color changing: from 3000K to 4000K to 5700K.
- Dimmable: compatible with most triac dimmers.
- Memory: remember the color you have chosen.
- Reset: easy come back to the initial color.

Dimming range: 8%~100%

Color changing: 3000K to 4000K to 5700K