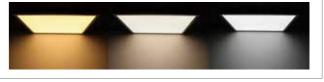

## Three colors in one LED lamp

#### Advantages:

- Dial switch, one light has three colour optional, easy choose colour by button on the back of light fitting.
- Color changing: from 3000K to 4000K to 5700K.
- Dimmable: compatible with most triac dimmers.
- Memory: remember the color you have chosen.
- Reset: easy come back to the initial color.