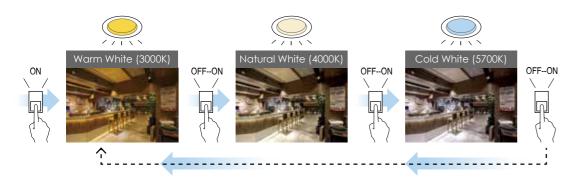

# 2.4G&Wifi Intelligent Control

2.4G Remote controller

2.4G Wireless wall touch switch

WIFI Box (Mobile App)

Creating fantastic atmosphere by flexible CCT changing between warm white, natural white and day light, the color changing items are controlled by remote controller, wall touch switch or smart phone APP.

#### Advantages:

- Color changing: from 3000K to 4000K to 5700K.
- Dimmable: compatible with most triac dimmers.
- Memory: remember the color you have chosen.
- Reset: easy come back to the initial color.

Dimming range: 8%~100%

Color changing: 3000K to 4000K to 5700K