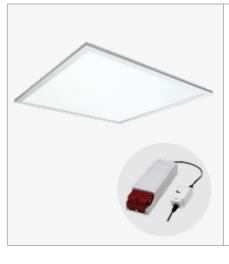

## Model: UP-PL-G2

Voltage: AC200-240V Power: 18W / 36W CCT: 3000K~5700K Beam angle: 120° Lumen: 80lm/W

Product size: 300x300mm, 300x600mm, 600x600mm

### Model: UP-PL-G2-P / UP-PL-G2-P3

Switch mode: Wall switch / Slide switch

Voltage: AC200-240V Power: 36W / 45W

CCT: 3000K, 4000K, 5700K

Beam angle: 120° Lumen: 80lm/W

Product size: 600x600mm