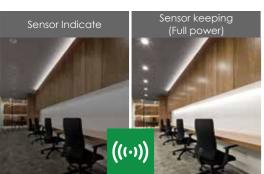

## External Sensor Function

#### **External Sensor Box**

- Voltage: AC200-240V
- Induction distance: 5m-7m
- Induction time delay: 5s~30min

## **Led Light for Sensor function**