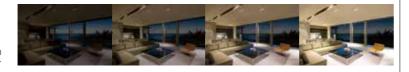

# 2.4G&Wifi Intelligent Control

2.4G Remote controller

2.4G Wireless wall touch switch

WIFI Box (Mobile App)

Creating fantastic atmosphere by flexible CCT changing between warm white, natural white and day light, the color changing items are controlled by remote controller, wall touch switch or smart phone APP.

8%~100% **Dimmable** 

Dimmable from 8~100% brightness with timing and night lamp function, diversified scene setting, creating a humanized smart control system.