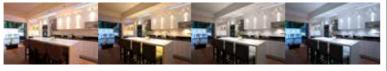

# 2.4G&Wifi Intelligent Control

2.4G Remote controller

2.4G Wireless wall touch switch

WIFI Box (Mobile App)

Creating fantastic atmosphere by flexible CCT changing between warm white, natural white and day light, the color changing items are controlled by remote controller, wall touch switch or smart phone APP.

## Three colors in one LED lamp

#### Advantages:

- Color changing: from 3000K to 4000K to 5700K.
- Dimmable: compatible with most triac dimmers.
- Memory: remember the color you have chosen.
- Reset: easy come back to the initial color.

Dimming range: 8%~100%

Color changing: 3000K to 4000K to 5700K