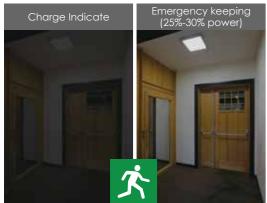

# External Emergency Function

## **External Emergency driver for Europe**

- Emergency power: 4W / 10W
- Voltage: AC200-240V
- Duration: 3hrs
- Charging time: 24hrs

# Led Light for Emergency function

(Apply to SMD / COB downlights, panel lights, ceiling lights)