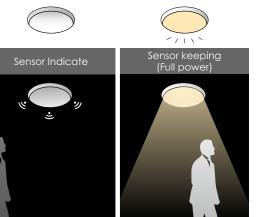

## External Sensor Function

#### **External Sensor Box**

- Voltage: AC200-240V
- Induction distance: 5m-7m
- Induction time delay: 5s~30min

## **Led Light for Sensor function**