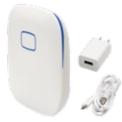

# 2.4G&Wifi Intelligent Control

2.4G Remote controller

2.4G Wireless wall touch switch

WIFI Box (Mobile App)

Creating fantastic atmosphere by flexible CCT changing between warm white, natural white and day light, the color changing items are controlled by remote controller, wall touch switch or smart phone APP.