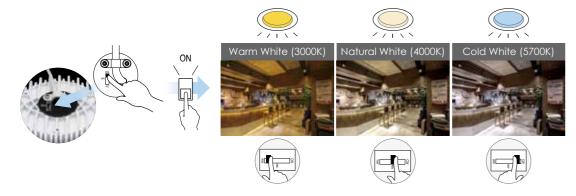

# 2.4G&Wifi Intelligent Control

2.4G Remote controller

2.4G Wireless wall touch switch

WIFI Box (Mobile App)

Creating fantastic atmosphere by flexible CCT changing between warm white, natural white and day light, the color changing items are controlled by remote controller, wall touch switch or smart phone APP.

#### Advantages:

- Color changing: from 3000K to 4000K to 5700K.
- Dimmable: compatible with most triac dimmers.
- Memory: remember the color you have chosen.
- Reset: easy come back to the initial color.

Dimming range: 8%~100%

Color changing: 3000K to 4000K to 5700K

#### Advantages:

- Dial switch, one light has three colour optional, easy choose colour by button on the back of light fitting.
- Color changing: from 3000K to 4000K to 5700K.
- Dimmable: compatible with most triac dimmers.
- Memory: remember the color you have chosen.
- Reset: easy come back to the initial color.