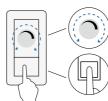

# P Wall Switch Function

#### Advantages:

- Dial switch, one light has three colour optional, easy choose colour by button on the back of light fitting.
- Color changing: from 3000K to 4000K to 5700K.
- Dimmable: compatible with most triac dimmers.
- Memory: remember the color you have chosen.
- Reset: easy come back to the initial color.