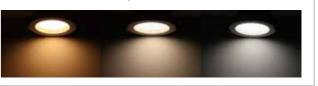

## Three colors in one LED lamp

#### Advantages:

- Color changing: from 3000K to 4000K to 5700K.
- Dimmable: compatible with most triac dimmers.
- Memory: remember the color you have chosen.
- Reset: easy come back to the initial color.

Dimming range: 8%~100%

Color changing: 3000K to 4000K to 5700K

#### Advantages:

- Dial switch, one light has three colour optional, easy choose colour by button on the back of light fitting.
- Color changing: from 3000K to 4000K to 5700K.
- Dimmable: compatible with most triac dimmers.
- Memory: remember the color you have chosen.
- Reset: easy come back to the initial color.