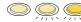

## Three colors in one LED lamp

#### Advantages:

- Color changing: from 3000K to 4000K to 5700K.
- Dimmable: compatible with most triac dimmers.
- Memory: remember the color you have chosen.
- Reset: easy come back to the initial color.

Dimming range: 8%~100%

Color changing: 3000K to 4000K to 5700K