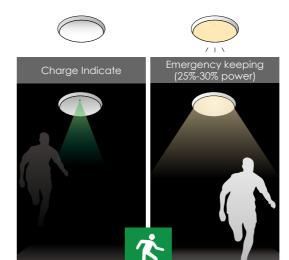

# External Emergency Function

## **External Emergency driver for Europe**

- Emergency power: 4W / 10W
- Voltage: AC200-240V
- Duration: 3hrs
- Charging time: 24hrs

# Led Light for Emergency function

(Apply to SMD / COB downlights, panel lights, ceiling lights)

## External Emergency driver for North America

- Emergency power: 4W / 10W / 25W
- Voltage: AC120-277V
- Duration: 3hrs
- Charging time: 24hrs

## Led Light for Emergency function

(Apply to SMD / COB downlights, panel lights)