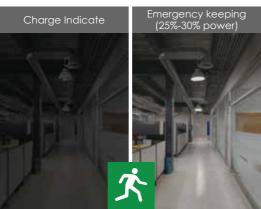

## External Emergency driver for North America

- Emergency power: 4W / 10W / 25W
- Voltage: AC120-277V
- Duration: 3hrs
- Charging time: 24hrs

## Led Light for Emergency function

(Apply to SMD / COB downlights, panel lights)