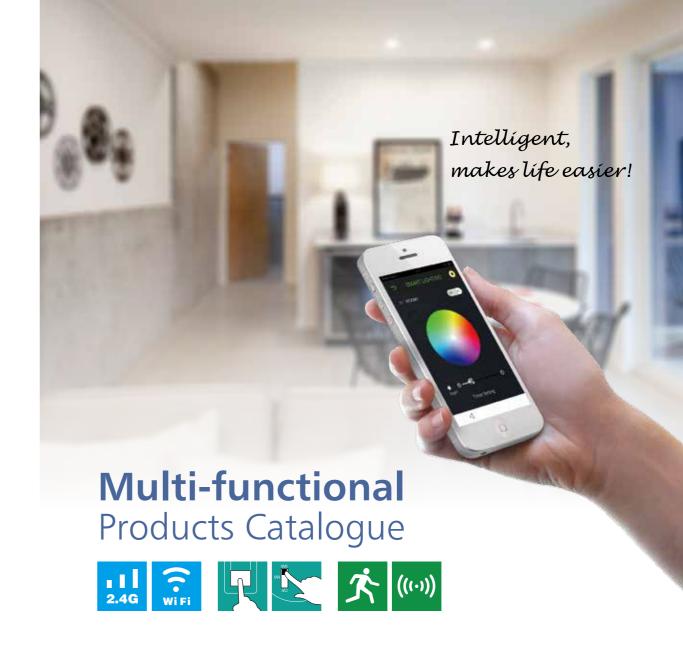

# 2.4G&Wifi Intelligent Control

2.4G Remote controller

2.4G Wireless wall touch switch

WIFI Box (Mobile App)

Creating fantastic atmosphere by flexible CCT changing between warm white, natural white and day light, the color changing items are controlled by remote controller, wall touch switch or smart phone APP.

8%~100% **Dimmable** 

Dimmable from 8~100% brightness with timing and night lamp function, diversified scene setting, creating a humanized smart control system.

## LED Light for 2.4G & Wifi Intelligent Control