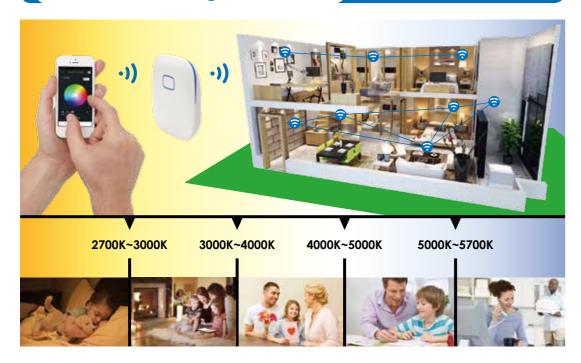

# 2.4G&Wifi Intelligent Control

2.4G Remote controller

2.4G Wireless wall touch switch

WIFI Box (Mobile App)

Creating fantastic atmosphere by flexible CCT changing between warm white, natural white and day light, the color changing items are controlled by remote controller, wall touch switch or smart phone APP.

8%~100% **Dimmable** 

Dimmable from 8~100% brightness with timing and night lamp function, diversified scene setting, creating a humanized smart control system.