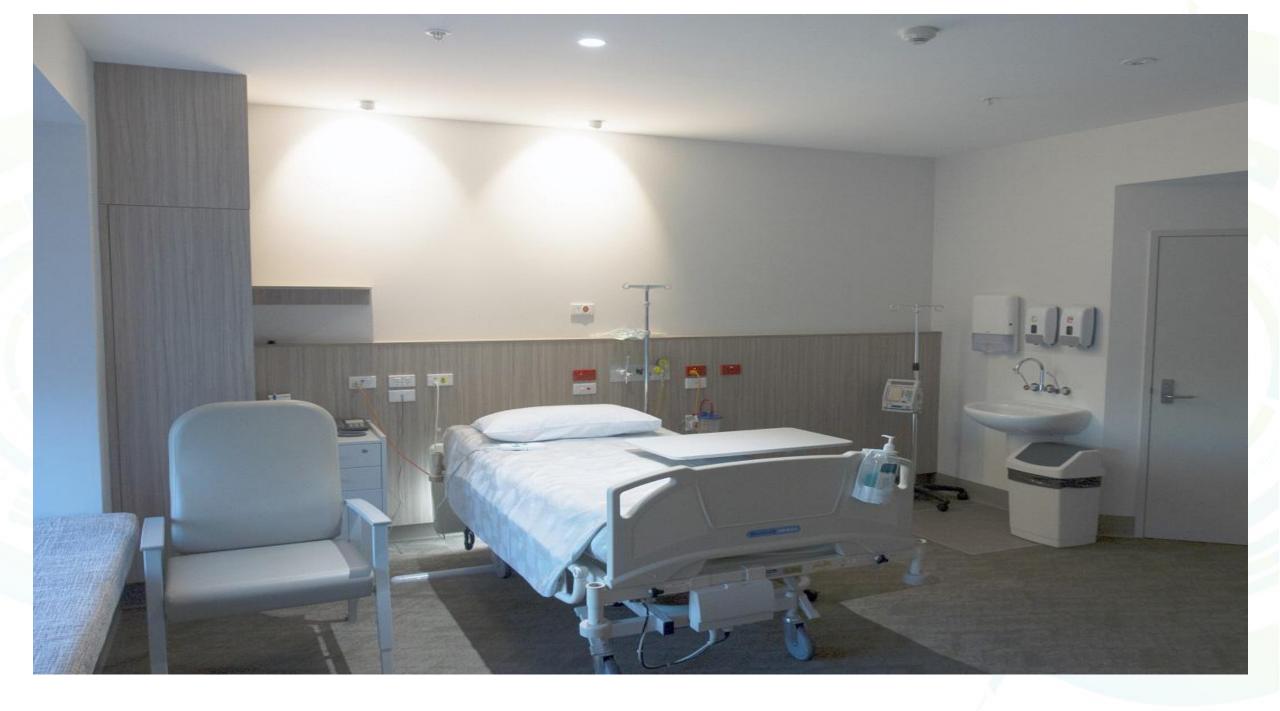

#### 1.Case Show Hospital lighting

LED technology provides nearsunlight quality light for true color rendering and capabilities, That light would be comfortable and relax