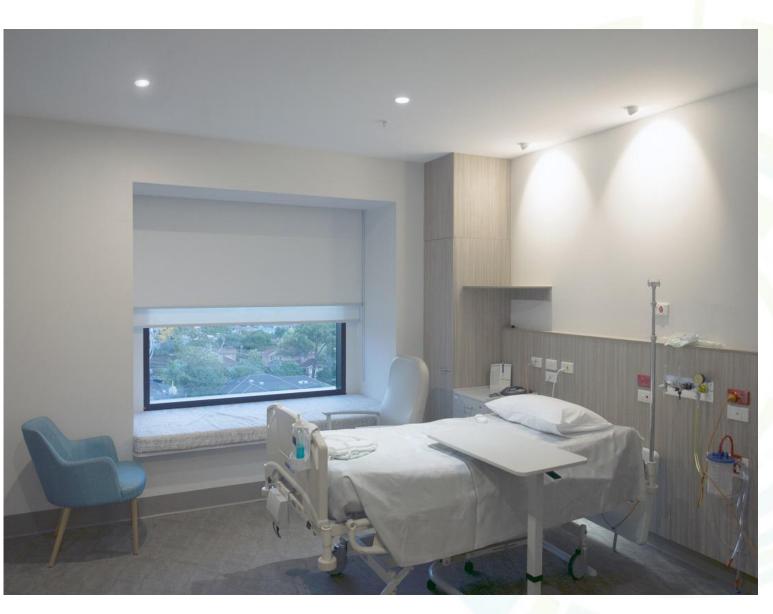

#### 1.Case Show Hospital lighting

LED technology provides nearsunlight quality light for true color rendering and capabilities, That light would be comfortable and relax