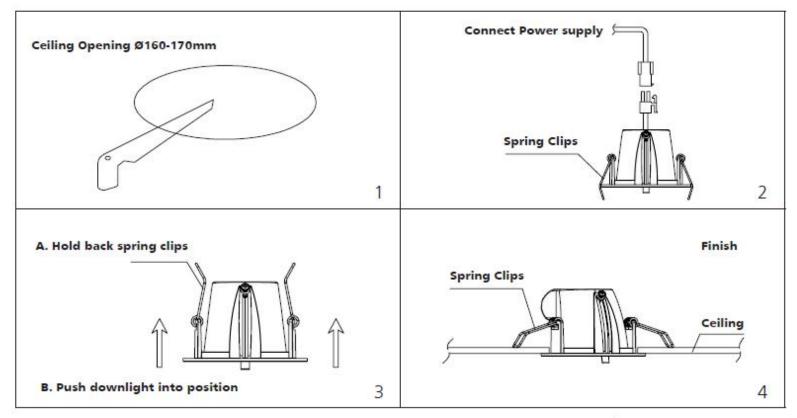

#### **3.Installation Information**

| Install requirements            |      |
|---------------------------------|------|
| A-gap above the fitting         | 25mm |
| B-gap to the building material  | 25mm |
| C-gap to the thermal insulation | 25mm |