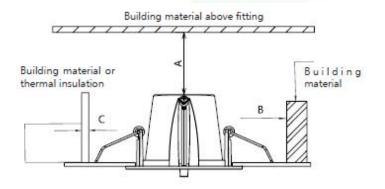

#### **3.Installation Information**

| Install requirements            |      |
|---------------------------------|------|
| A-gap above the fitting         | 25mm |
| B-gap to the building material  | 25mm |
| C-gap to the thermal insulation | 25mm |