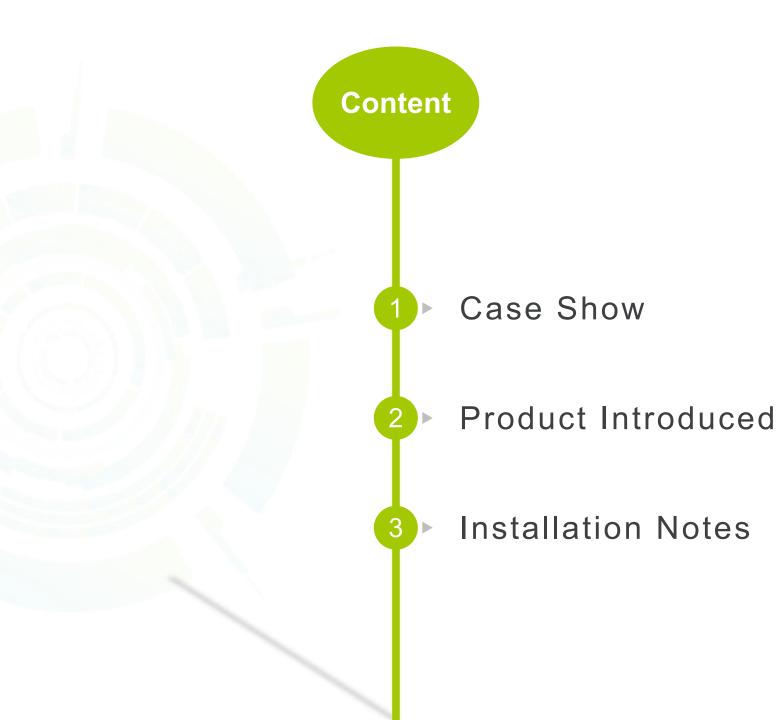

#### 1.Case Show Hospital lighting

LED technology provides nearsunlight quality light for true color rendering and capabilities, That light would be comfortable and relax