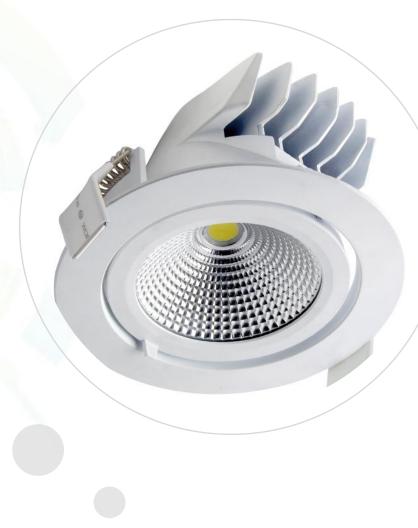

### 2.Product Introduced UPSHINE DL31 COB LED Downlight

- •Up to 70% energy saving compared to standard CFL
- Long lifetime of 40,000 hours
- Dimmable when using triac dimmer
- 24° /45° /60° wide beam angle