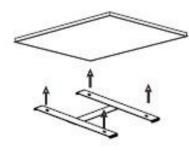

#### 3. Surface mounted

Fix the bracket of panel light on the ceiling

2. Install hanging fixtures on the panel light

Install the LED Panel light on the bracket

4. Connect the power cord and then it can be used