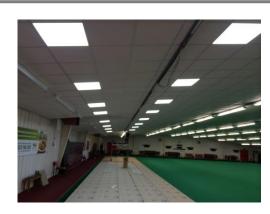

## Case shows Bowling Hall Lighting

UPSHINE LED panel light is best suitable for bowling alley application. The bright environment can give the athletes a great experience and attract more lovers to come here