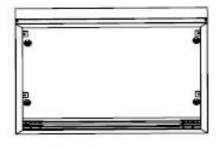

#### 4. Surface mounted

4. Install the side frame

5. Turn on the power switch, finish the installation