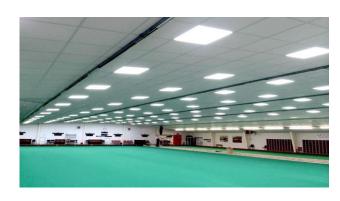

## Case shows Bowling Hall Lighting

UPSHINE LED panel light is best suitable for bowling alley application. The bright environment can give the athletes a great experience and attract more lovers to come here