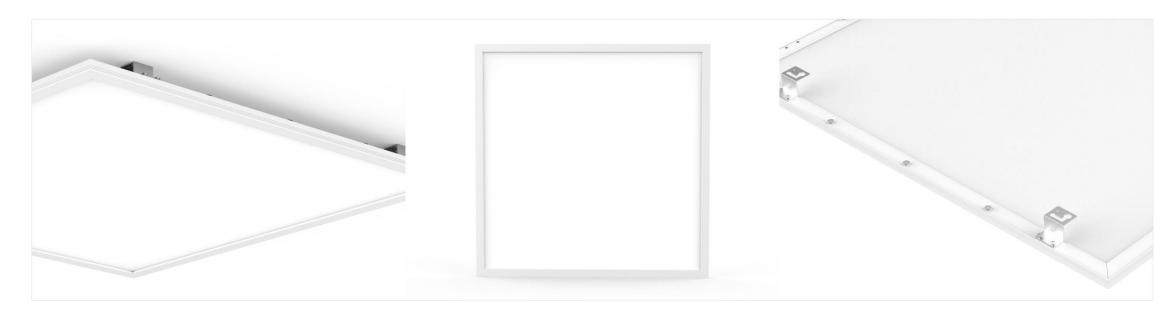

## Product Introduced UPSHINE LED Panel Light

UPSHINE LED panel light with IP54 waterproof structural design, high lumen SMD LED chip and external driver in top branded component make it competitive