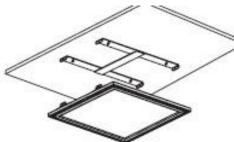

#### 1.Recessed into ceiling

Remove ceiling
 plaster slab

3. Fix the panel light into right place

4. Stabilize the panel

1. Fix the frame on the ceiling with screw

2. Pull down the side frame

3. Push the panel into the frame, connect the driver