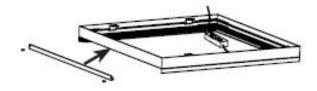

#### 1.Recessed into ceiling

Remove ceiling
 plaster slab

3. Fix the panel light into right place

4. Stabilize the panel

1. Fix the frame on the ceiling with screw

2. Pull down the side frame

3. Push the panel into the frame, connect the driver