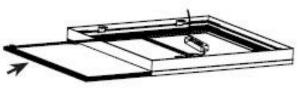

#### 1.Recessed into ceiling

Remove ceiling
 plaster slab

3. Fix the panel light into right place

4. Stabilize the panel

1. Fix the frame on the ceiling with screw

2. Pull down the side frame

3. Push the panel into the frame, connect the driver