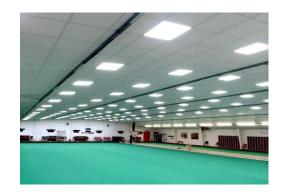

## Case shows Bowling Hall Lighting

UPSHINE LED panel light is best suitable for bowling alley application. The bright environment can give the athletes a great experience and attract more lovers to come here