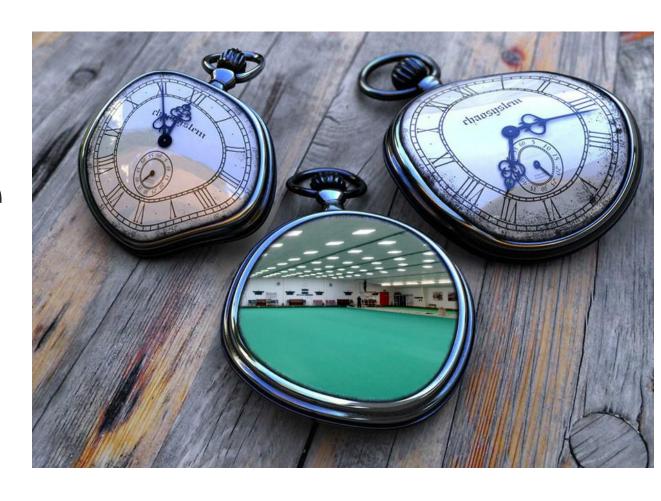

## Case shows Bowling Hall Lighting

UPSHINE LED panel light is best suitable for bowling alley application. The bright environment can give the athletes a great experience and attract more lovers to come here