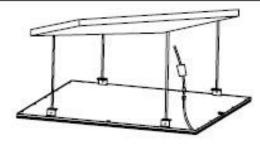

#### 2. Suspending

A.Fix the anchor into target place on the ceiling B.Fix the installation mount on the ceiling with plastic anchor

Connect panel and installation using clip and wire

Adjust the length of steel wire. Connect the power supply