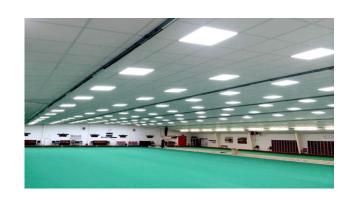

## Case shows Bowling Hall Lighting

UPSHINE LED panel light is best suitable for bowling alley application. The bright environment can give the athletes a great experience and attract more lovers to come here