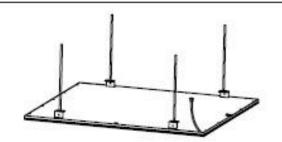

#### 2. Suspending

A.Fix the anchor into target place on the ceiling B.Fix the installation mount on the ceiling with plastic anchor

Connect panel and installation using clip and wire

Adjust the length of steel wire. Connect the power supply