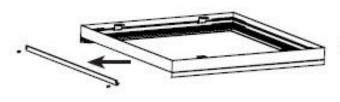

1. Fix the frame on the ceiling with screw

2. Pull down the side frame

3. Push the panel into the frame, connect the driver

#### 4. Surface mounted

4. Install the side frame

5. Turn on the power switch, finish the installation