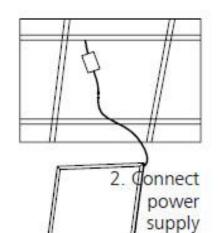

#### 2. Suspending

A.Fix the anchor into target place on the ceiling B.Fix the installation mount on the ceiling with plastic anchor

Connect panel and installation using clip and wire

Adjust the length of steel wire. Connect the power supply