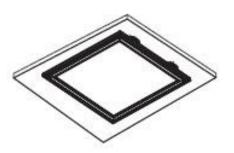

#### 1.Recessed into ceiling

Remove ceiling
 plaster slab

3. Fix the panel light into right place

4. Stabilize the panel

1. Fix the frame on the ceiling with screw

2. Pull down the side frame

3. Push the panel into the frame, connect the driver